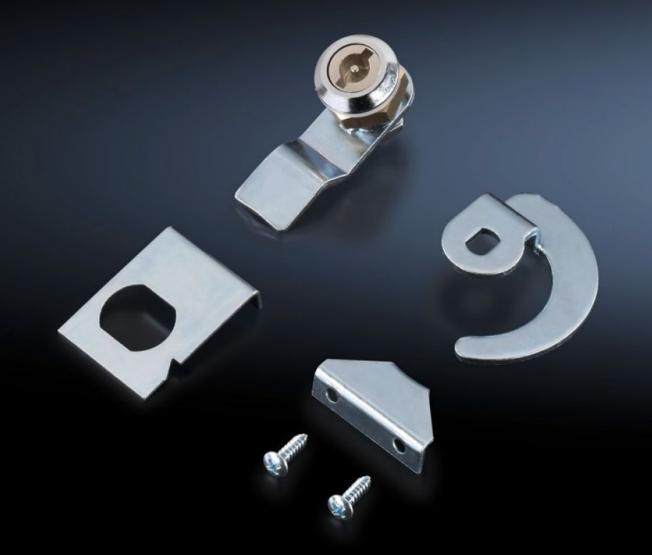

## FT 2749.000 - Cam lock for AE

With operating panels for AE, may be retrofitted in the operating area or enclosure wall.

## Features

| Model No.             | FT 2749.000                                                                                              |
|-----------------------|----------------------------------------------------------------------------------------------------------|
| Product description   | May be retrofitted with operating panels for AE in the operating area or enclosure wall.                 |
| Assembly instruction  | Standard double-bit lock insert may be exchanged for type C lock inserts 41 mm and type C plastic handle |
| Packs of              | 1 pc(s).                                                                                                 |
| Net weight            | 0.14                                                                                                     |
| Gross weight          | 0.17                                                                                                     |
| Customs tariff number | 83015000                                                                                                 |
| EAN                   | 4028177031975                                                                                            |
| E-Number Sweden       | E3404528                                                                                                 |
| ETIM 9                | EC000743                                                                                                 |
| ETIM 8                | EC000743                                                                                                 |
| ECLASS 8.0            | 27409218                                                                                                 |
|                       |                                                                                                          |