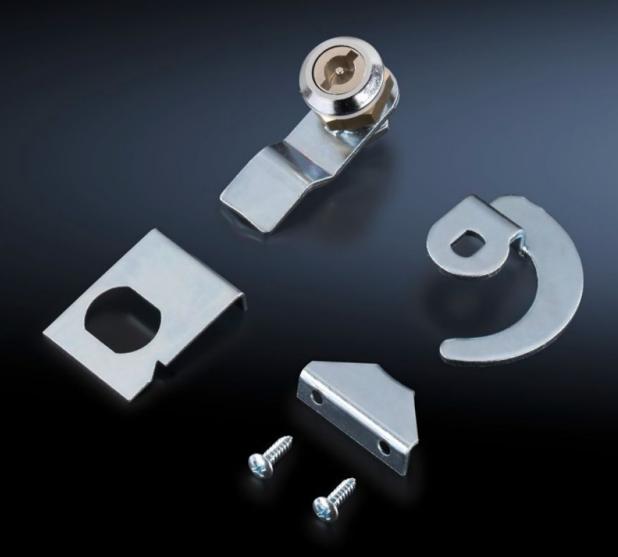

## FT 2749.100 - Cam lock for operating panel

May be retrofitted to the operating area or enclosure wall of operating panels.

## **Features**

| Model No.             | FT 2749.100                                                                                                                                                                         |
|-----------------------|-------------------------------------------------------------------------------------------------------------------------------------------------------------------------------------|
| Product description   | May be retrofitted to the operating area or enclosure wall of operating panels. Standard double-bit lock insert may be exchanged for type C lock inserts and type C plastic handle. |
| Packs of              | 1 pc(s).                                                                                                                                                                            |
| Net weight            | 0.155                                                                                                                                                                               |
| Gross weight          | 0.16                                                                                                                                                                                |
| Customs tariff number | 83015000                                                                                                                                                                            |
| EAN                   | 4028177940758                                                                                                                                                                       |
| ETIM 9                | EC000743                                                                                                                                                                            |
| ETIM 8                | EC000743                                                                                                                                                                            |
| ECLASS 8.0            | 27409218                                                                                                                                                                            |