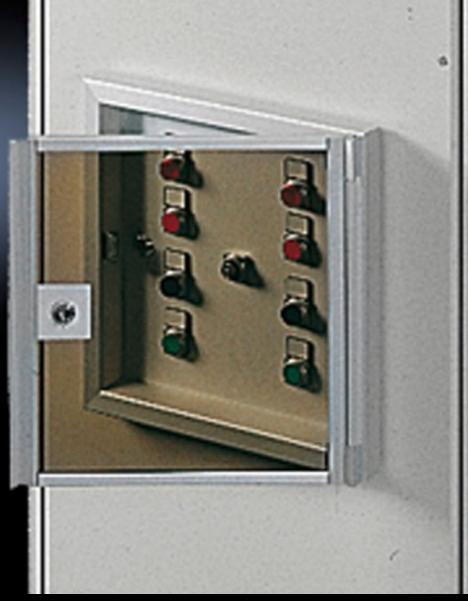

## FT 2792.000 - Viewing window for operating panel

For the protection of display and control components. With a max. build height of 35 mm to fit operating panels AX and AE.

## **Features**

| Model No.             | FT 2792.000                                                            |
|-----------------------|------------------------------------------------------------------------|
| Material              | Frame: Aluminium, natural anodised.<br>Glass panel: Smoked acrylic     |
| Supply includes       | Lock insert no. 3524 E                                                 |
| To fit Model No.      | 2742.010<br>2742.000                                                   |
| To fit                | Enclosure type: Operating panel AX AE Width: = 377 mm Height: = 377 mm |
| Packs of              | 1 pc(s).                                                               |
| Net weight            | 2.086                                                                  |
| Gross weight          | 2.286                                                                  |
| Customs tariff number | 76101000                                                               |
| EAN                   | 4028177032415                                                          |
| ETIM 9                | EC002527                                                               |
| ETIM 8                | EC002527                                                               |
| ECLASS 8.0            | 27182204                                                               |
|                       |                                                                        |