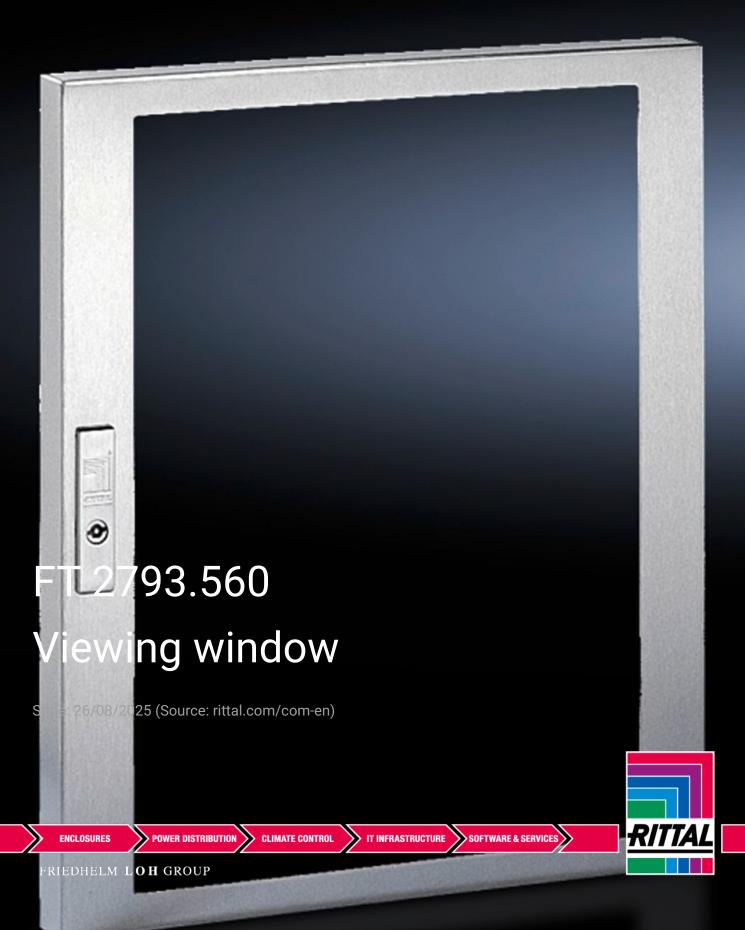

## FT 2793.560 - Viewing window Stainless steel

To conceal display and operating instruments or cut-outs, and to protect against dirt and liquids as well as unauthorised access. Made from stainless steel 1.4301 (AISI 304).

## Features

| Model No.                         | FT 2793.560                                                           |
|-----------------------------------|-----------------------------------------------------------------------|
| Product description               | Fitted as standard with internal 130° hinges and all-round seal.      |
| Material                          | Stainless steel 1.4301 (AISI 304)                                     |
|                                   | Single-pane safety glass                                              |
| Supply includes                   | Assembly parts                                                        |
| Protection category to IEC 60 529 | IP 54                                                                 |
| Note                              | Standard double-bit lock insert may be exchanged for lock inserts     |
|                                   | 27 mm, type A, and/or for lock system Ergoform-S (except H = 270 mm). |
| Dimensions                        | Width: 522 mm                                                         |
|                                   | Height: 600 mm                                                        |
|                                   | Depth: 38 mm                                                          |
| Visible area                      | Viewing window width: 408 mm                                          |
|                                   | Viewing window height: 543 mm                                         |
| Build depth for components (max.) | 31 mm                                                                 |
|                                   |                                                                       |