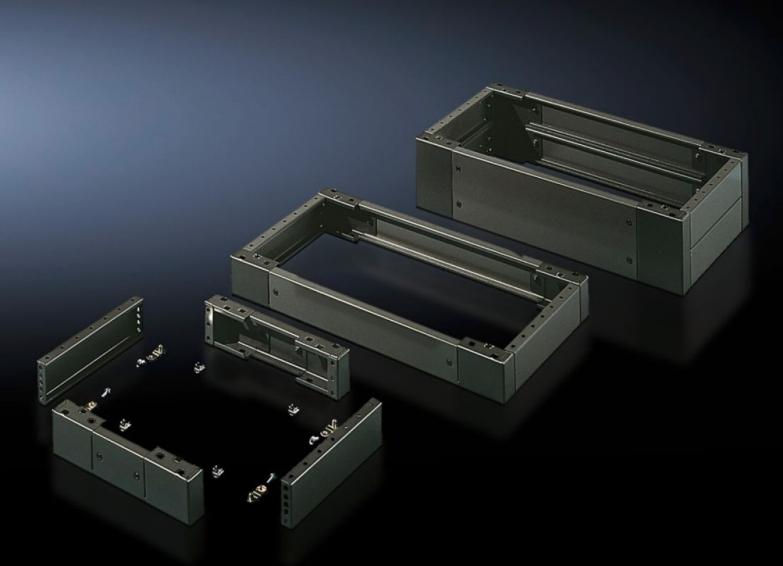

## SO 2801.200 - Base/plinth, complete Sheet steel, for AE, universal consoles TP

Trim panels at the front and rear with fitted corner pieces and side trim panels.

## **Features**

| SO 2801.200                                                                       |
|-----------------------------------------------------------------------------------|
| Trim panels at the front and rear with fitted corner pieces and side trim panels. |
| Sheet steel                                                                       |
| Spray-finished                                                                    |
| RAL 7022                                                                          |
| 4 corner pieces                                                                   |
| 2 trim panels front/rear                                                          |
| 2 trim panels, side                                                               |
| Assembly parts for mounting on the enclosure                                      |
| 2 trim panels front/rear                                                          |
| 2 trim panels, side, x 100 mm                                                     |
| Height: 100 mm                                                                    |
| Depth: 279 mm                                                                     |
| Enclosure type: AE                                                                |
| Width: = 1,000 mm                                                                 |
| Depth: = 300 mm                                                                   |
| 1 pc(s).                                                                          |
| 8.6 kg                                                                            |
| 94039910                                                                          |
| 4028177032538                                                                     |
| EC000721                                                                          |
| 27182003                                                                          |
|                                                                                   |