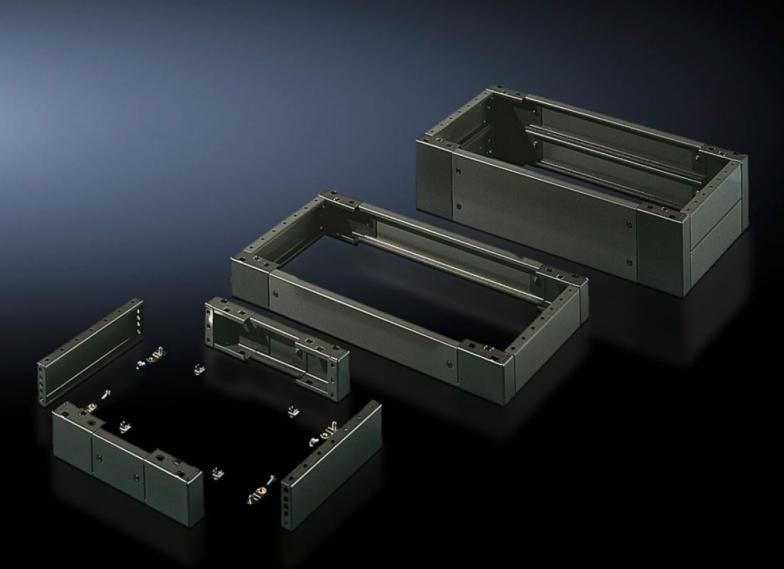

# SO 2802.200 - Base/plinth, complete Sheet steel, for AE, universal consoles TP

Trim panels at the front and rear with fitted corner pieces and side trim panels.

#### **Features**

| Model No.             | SO 2802.200                                                                                                                                                                                                  |
|-----------------------|--------------------------------------------------------------------------------------------------------------------------------------------------------------------------------------------------------------|
| Product description   | Trim panels at the front and rear with fitted corner pieces and side trim panels.                                                                                                                            |
| Material              | Sheet steel                                                                                                                                                                                                  |
| Surface finish        | Spray-finished                                                                                                                                                                                               |
| Colour                | RAL 7022                                                                                                                                                                                                     |
| Supply includes       | 4 corner pieces 2 trim panels front/rear 2 trim panels, side Assembly parts for mounting on the enclosure 1 trim panel front/rear x 200 mm 2 trim panels, front/rear, x 100 mm 4 trim panels, side, x 100 mm |
| Dimensions            | Height: 200 mm<br>Depth: 279 mm                                                                                                                                                                              |
| To fit                | Enclosure type: AE<br>Width: = 1,000 mm<br>Depth: = 300 mm                                                                                                                                                   |
| Packs of              | 1 pc(s).                                                                                                                                                                                                     |
| Net weight            | 11.388                                                                                                                                                                                                       |
| Gross weight          | 12.26                                                                                                                                                                                                        |
| Customs tariff number | 94039910                                                                                                                                                                                                     |
| EAN                   | 4028177032552                                                                                                                                                                                                |
| ETIM 9                | EC000721                                                                                                                                                                                                     |
| ETIM 8                | EC000721                                                                                                                                                                                                     |