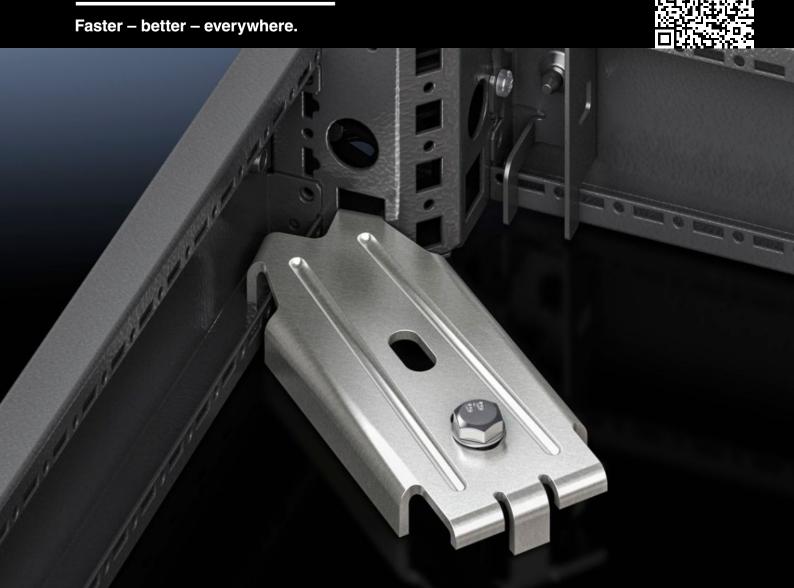

## SO 2817.000 - Base mounting plate for base/plinth VX and AX and base/plinth, complete

For attaching the base/plinth to the floor without moving the enclosure or the bayed enclosure suite. For assembly screws up to Ø 12 mm.

## **Features**

| Model No.             | SO 2817.000                                                                    |
|-----------------------|--------------------------------------------------------------------------------|
| Product description   | For attaching the base/plinth to the floor. For assembly screws up to Ø 12 mm. |
| Material              | Sheet steel                                                                    |
| Surface finish        | Zinc-plated                                                                    |
| Packs of              | 10 pc(s).                                                                      |
| Net weight            | 4.78                                                                           |
| Gross weight          | 4.92                                                                           |
| Customs tariff number | 83024900                                                                       |
| EAN                   | 4028177032835                                                                  |
| ETIM 9                | EC002625                                                                       |
| ETIM 8                | EC002625                                                                       |
| ECLASS 8.0            | 27189234                                                                       |