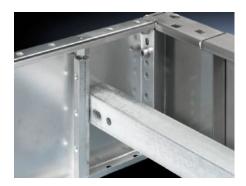

## SZ 2819.000 - Fastening bolts for base/plinth, complete and base/plinth, static

For mounting on base/plinth trim panels at the side. The lockable fastening bolt supports the installation of cable clamp rails. Tighten with hex spanner, width across flats 19 mm.