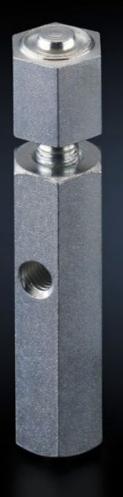

## SZ 2819.000 - Fastening bolts for base/plinth, complete and base/plinth, static

For mounting on base/plinth trim panels at the side. The lockable fastening bolt supports the installation of cable clamp rails. Tighten with hex spanner, width across flats 19 mm.

## **Features**

| Model No.                   | SZ 2819.000                                                                                                                                                                  |
|-----------------------------|------------------------------------------------------------------------------------------------------------------------------------------------------------------------------|
| Product description         | For mounting on base/plinth trim panels, side. The lockable fastening bolt allows the installation of cable clamp rails. Tighten with hex spanner, width across flats 19 mm. |
| Material                    | Hexagon steel section                                                                                                                                                        |
| Surface finish              | Zinc-plated                                                                                                                                                                  |
| For base/plinth trim height | 100 mm                                                                                                                                                                       |
| Packs of                    | 10 pc(s).                                                                                                                                                                    |
| Net weight                  | 1.83                                                                                                                                                                         |
| Gross weight                | 2.049                                                                                                                                                                        |
| Customs tariff number       | 73181535                                                                                                                                                                     |
| EAN                         | 4028177032873                                                                                                                                                                |
| ETIM 9                      | EC002625                                                                                                                                                                     |
| ETIM 8                      | EC002625                                                                                                                                                                     |
| ECLASS 8.0                  | 27189234                                                                                                                                                                     |