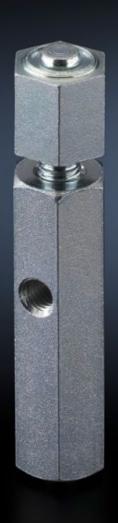

## SZ 2819.000 - Fastening bolts for base/plinth, complete and base/plinth, static

For mounting on base/plinth trim panels at the side. The lockable fastening bolt supports the installation of cable clamp rails. Tighten with hex spanner, width across flats 19 mm.

## **Features**

| Model No.                   | SZ 2819.000                                                                                                                                                                  |
|-----------------------------|------------------------------------------------------------------------------------------------------------------------------------------------------------------------------|
| Product description         | For mounting on base/plinth trim panels, side. The lockable fastening bolt allows the installation of cable clamp rails. Tighten with hex spanner, width across flats 19 mm. |
| Material                    | Hexagon steel section                                                                                                                                                        |
| Surface finish              | Zinc-plated                                                                                                                                                                  |
| For base/plinth trim height | 100 mm                                                                                                                                                                       |
| Packs of                    | 10 pc(s).                                                                                                                                                                    |
| Net weight                  | 1.83                                                                                                                                                                         |
| Gross weight                | 2.049                                                                                                                                                                        |
| Customs tariff number       | 73181535                                                                                                                                                                     |
| EAN                         | 4028177032873                                                                                                                                                                |
| ETIM 9                      | EC002625                                                                                                                                                                     |
| ETIM 8                      | EC002625                                                                                                                                                                     |
| ECLASS 8.0                  | 27189234                                                                                                                                                                     |