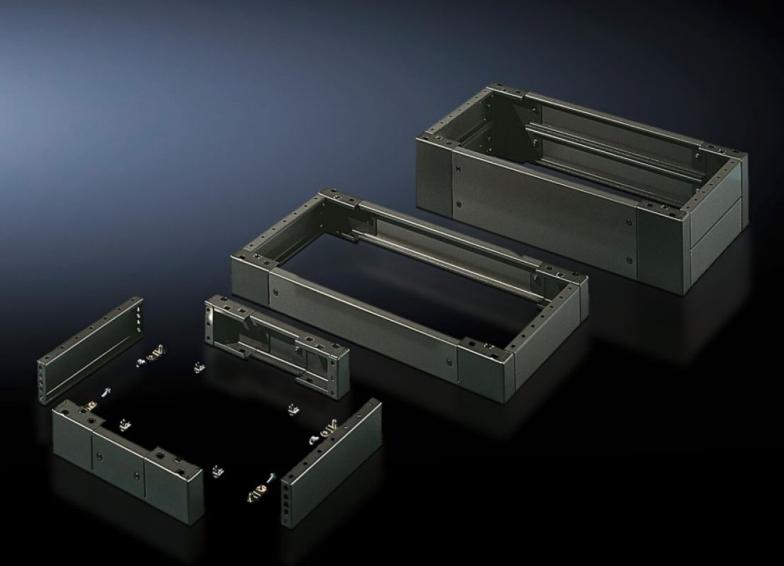

# SO 2826.200 - Base/plinth, complete Sheet steel, for AE, universal consoles TP

Trim panels at the front and rear with fitted corner pieces and side trim panels.

#### **Features**

| Model No.             | SO 2826.200                                                                                                                                                                                                  |
|-----------------------|--------------------------------------------------------------------------------------------------------------------------------------------------------------------------------------------------------------|
| Product description   | Trim panels at the front and rear with fitted corner pieces and side trim panels.                                                                                                                            |
| Material              | Sheet steel                                                                                                                                                                                                  |
| Surface finish        | Spray-finished                                                                                                                                                                                               |
| Colour                | RAL 7022                                                                                                                                                                                                     |
| Supply includes       | 4 corner pieces 2 trim panels front/rear 2 trim panels, side Assembly parts for mounting on the enclosure 1 trim panel front/rear x 200 mm 2 trim panels, front/rear, x 100 mm 4 trim panels, side, x 100 mm |
| Dimensions            | Height: 200 mm<br>Depth: 279 mm                                                                                                                                                                              |
| To fit                | Enclosure type: AE<br>Width: = 600 mm<br>Depth: = 300 mm                                                                                                                                                     |
| Packs of              | 1 pc(s).                                                                                                                                                                                                     |
| Net weight            | 8.811                                                                                                                                                                                                        |
| Gross weight          | 9.275                                                                                                                                                                                                        |
| Customs tariff number | 94039910                                                                                                                                                                                                     |
| EAN                   | 4028177032941                                                                                                                                                                                                |
| ETIM 9                | EC000721                                                                                                                                                                                                     |
| ETIM 8                | EC000721                                                                                                                                                                                                     |