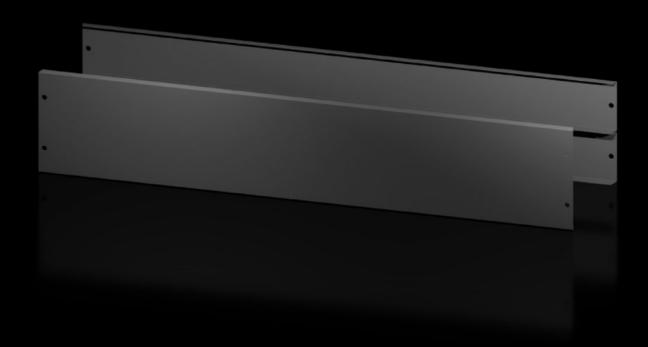

# AX 2830.122 - Base/plinth trim panels, front and rear for AX

The base/plinth trim panels at the front and rear provide a wide opening for optimum access to the screw connection and simple cable entry.

#### **Features**

| Model No.           | AX 2830.122                                                                                                                                                                                                                     |
|---------------------|---------------------------------------------------------------------------------------------------------------------------------------------------------------------------------------------------------------------------------|
| Design              | New version                                                                                                                                                                                                                     |
| Product description | The base/plinth trim panels at the front and rear provide a wide opening for optimum access to the screw connection and simple cable entry.                                                                                     |
| Material            | Base/plinth trim panel front/rear: Sheet steel                                                                                                                                                                                  |
| Colour              | RAL 9005                                                                                                                                                                                                                        |
| Supply includes     | 2 base/plinth trim panels, front/rear                                                                                                                                                                                           |
| Note                | Base/plinth elements are required at the side to finish off a base/<br>plinth unit<br>Components from the 1st generation base/plinth system cannot be<br>combined with components from the 2nd generation base/plinth<br>system |
| Dimensions          | Height: 200 mm                                                                                                                                                                                                                  |
| To fit              | Enclosure type: AX<br>Width: = 1,200 mm                                                                                                                                                                                         |
| Packs of            | 2 pc(s).                                                                                                                                                                                                                        |
| Net weight          | 6                                                                                                                                                                                                                               |
| Gross weight        | 6.163                                                                                                                                                                                                                           |
|                     |                                                                                                                                                                                                                                 |