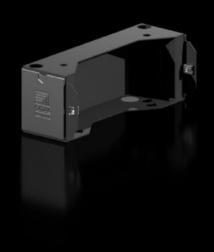

# AX 2830.310 - Base/plinth components, sides for AX

Base/plinth component for mounting in the depth and for stabilising the base/plinth.

#### **Features**

| Model No.             | AX 2830.310                                                                                                                         |  |
|-----------------------|-------------------------------------------------------------------------------------------------------------------------------------|--|
| Design                | New version                                                                                                                         |  |
| Product description   | Base/plinth component for mounting in the depth and for stabilising the base/plinth.                                                |  |
| Material              | Base/plinth components: Sheet steel<br>Cover caps: Plastic                                                                          |  |
| Colour                | RAL 9005                                                                                                                            |  |
| Supply includes       | 2 base/plinth components<br>2 cover caps<br>Assembly parts                                                                          |  |
| Note                  | Components from the 1st generation base/plinth system cannot be combined with components from the 2nd generation base/plinth system |  |
| Dimensions            | Height: 100 mm                                                                                                                      |  |
| To fit                | Enclosure type: AX<br>Depth: = 300 mm                                                                                               |  |
| Packs of              | 2 pc(s).                                                                                                                            |  |
| Net weight            | 1.96                                                                                                                                |  |
| Gross weight          | 2.065                                                                                                                               |  |
| Customs tariff number | 94039910                                                                                                                            |  |
| EAN                   | 4028177037625                                                                                                                       |  |
|                       |                                                                                                                                     |  |