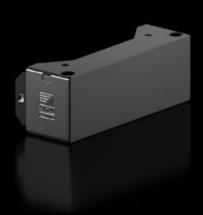

# AX 2830.310 - Base/plinth components, sides for AX

Base/plinth component for mounting in the depth and for stabilising the base/plinth.

#### **Features**

| Model No.             | AX 2830.310                                                                                                                         |  |
|-----------------------|-------------------------------------------------------------------------------------------------------------------------------------|--|
| Design                | New version                                                                                                                         |  |
| Product description   | Base/plinth component for mounting in the depth and for stabilising the base/plinth.                                                |  |
| Material              | Base/plinth components: Sheet steel<br>Cover caps: Plastic                                                                          |  |
| Colour                | RAL 9005                                                                                                                            |  |
| Supply includes       | 2 base/plinth components<br>2 cover caps<br>Assembly parts                                                                          |  |
| Note                  | Components from the 1st generation base/plinth system cannot be combined with components from the 2nd generation base/plinth system |  |
| Dimensions            | Height: 100 mm                                                                                                                      |  |
| To fit                | Enclosure type: AX<br>Depth: = 300 mm                                                                                               |  |
| Packs of              | 2 pc(s).                                                                                                                            |  |
| Net weight            | 1.96                                                                                                                                |  |
| Gross weight          | 2.065                                                                                                                               |  |
| Customs tariff number | 94039910                                                                                                                            |  |
| EAN                   | 4028177037625                                                                                                                       |  |
|                       |                                                                                                                                     |  |