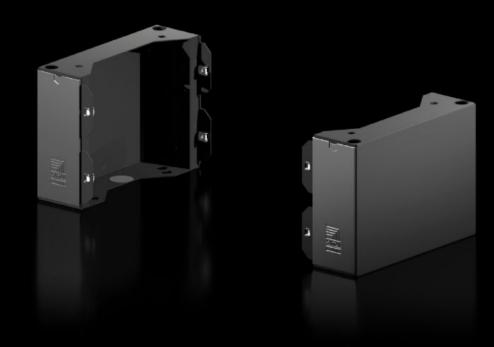

## AX 2830.320 - Base/plinth components, sides for AX

Base/plinth component for mounting in the depth and for stabilising the base/plinth.

#### **Features**

| Model No.             | AX 2830.320                                                                                                                         |  |
|-----------------------|-------------------------------------------------------------------------------------------------------------------------------------|--|
| Design                | New version                                                                                                                         |  |
| Product description   | Base/plinth component for mounting in the depth and for stabilising the base/plinth.                                                |  |
| Material              | Base/plinth components: Sheet steel<br>Cover caps: Plastic                                                                          |  |
| Colour                | RAL 9005                                                                                                                            |  |
| Supply includes       | 2 base/plinth components<br>2 cover caps<br>Assembly parts                                                                          |  |
| Note                  | Components from the 1st generation base/plinth system cannot be combined with components from the 2nd generation base/plinth system |  |
| Dimensions            | Height: 200 mm                                                                                                                      |  |
| To fit                | Enclosure type: AX<br>Depth: = 300 mm                                                                                               |  |
| Packs of              | 2 pc(s).                                                                                                                            |  |
| Net weight            | 3.208                                                                                                                               |  |
| Gross weight          | 3.209                                                                                                                               |  |
| Customs tariff number | 94039910                                                                                                                            |  |
| EAN                   | 4028177037663                                                                                                                       |  |
|                       |                                                                                                                                     |  |