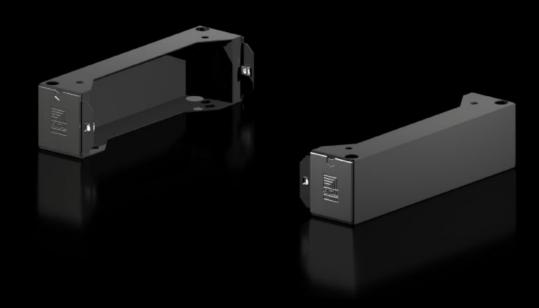

# AX 2830.410 - Base/plinth components, sides for AX

Base/plinth component for mounting in the depth and for stabilising the base/plinth.

#### **Features**

| Model No.             | AX 2830.410                                                                                                                         |  |
|-----------------------|-------------------------------------------------------------------------------------------------------------------------------------|--|
| Design                | New version                                                                                                                         |  |
| Product description   | Base/plinth component for mounting in the depth and for stabilising the base/plinth.                                                |  |
| Material              | Base/plinth components: Sheet steel<br>Cover caps: Plastic                                                                          |  |
| Colour                | RAL 9005                                                                                                                            |  |
| Supply includes       | 2 base/plinth components<br>2 cover caps<br>Assembly parts                                                                          |  |
| Note                  | Components from the 1st generation base/plinth system cannot be combined with components from the 2nd generation base/plinth system |  |
| Dimensions            | Height: 100 mm                                                                                                                      |  |
| To fit                | Enclosure type: AX<br>Depth: = 400 mm                                                                                               |  |
| Packs of              | 2 pc(s).                                                                                                                            |  |
| Net weight            | 2.516                                                                                                                               |  |
| Gross weight          | 2.518                                                                                                                               |  |
| Customs tariff number | 94039910                                                                                                                            |  |
| EAN                   | 4028177037649                                                                                                                       |  |
|                       |                                                                                                                                     |  |