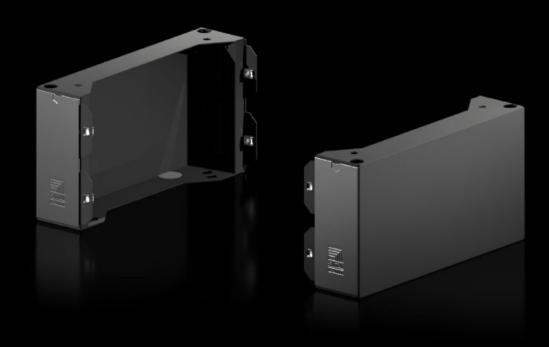

# AX 2830.420 - Base/plinth components, sides for AX

Base/plinth component for mounting in the depth and for stabilising the base/plinth.

#### **Features**

| Model No.             | AX 2830.420                                                                                                                         |  |
|-----------------------|-------------------------------------------------------------------------------------------------------------------------------------|--|
| Design                | New version                                                                                                                         |  |
| Product description   | Base/plinth component for mounting in the depth and for stabilising the base/plinth.                                                |  |
| Material              | Base/plinth components: Sheet steel<br>Cover caps: Plastic                                                                          |  |
| Colour                | RAL 9005                                                                                                                            |  |
| Supply includes       | 2 base/plinth components<br>2 cover caps<br>Assembly parts                                                                          |  |
| Note                  | Components from the 1st generation base/plinth system cannot be combined with components from the 2nd generation base/plinth system |  |
| Dimensions            | Height: 200 mm                                                                                                                      |  |
| To fit                | Enclosure type: AX<br>Depth: = 400 mm                                                                                               |  |
| Packs of              | 2 pc(s).                                                                                                                            |  |
| Net weight            | 3.9                                                                                                                                 |  |
| Gross weight          | 3.945                                                                                                                               |  |
| Customs tariff number | 94039910                                                                                                                            |  |
| EAN                   | 4028177037687                                                                                                                       |  |
|                       |                                                                                                                                     |  |