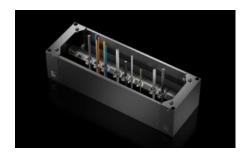

# AX 2830.420 - Base/plinth components, sides for AX

Base/plinth component for mounting in the depth and for stabilising the base/plinth.

#### **Features**

| Model No.             | AX 2830.420                                                                                                                         |  |
|-----------------------|-------------------------------------------------------------------------------------------------------------------------------------|--|
| Design                | New version                                                                                                                         |  |
| Product description   | Base/plinth component for mounting in the depth and for stabilising the base/plinth.                                                |  |
| Material              | Base/plinth components: Sheet steel<br>Cover caps: Plastic                                                                          |  |
| Colour                | RAL 9005                                                                                                                            |  |
| Supply includes       | 2 base/plinth components<br>2 cover caps<br>Assembly parts                                                                          |  |
| Note                  | Components from the 1st generation base/plinth system cannot be combined with components from the 2nd generation base/plinth system |  |
| Dimensions            | Height: 200 mm                                                                                                                      |  |
| To fit                | Enclosure type: AX<br>Depth: = 400 mm                                                                                               |  |
| Packs of              | 2 pc(s).                                                                                                                            |  |
| Net weight            | 3.9                                                                                                                                 |  |
| Gross weight          | 3.945                                                                                                                               |  |
| Customs tariff number | 94039910                                                                                                                            |  |
| EAN                   | 4028177037687                                                                                                                       |  |
|                       |                                                                                                                                     |  |