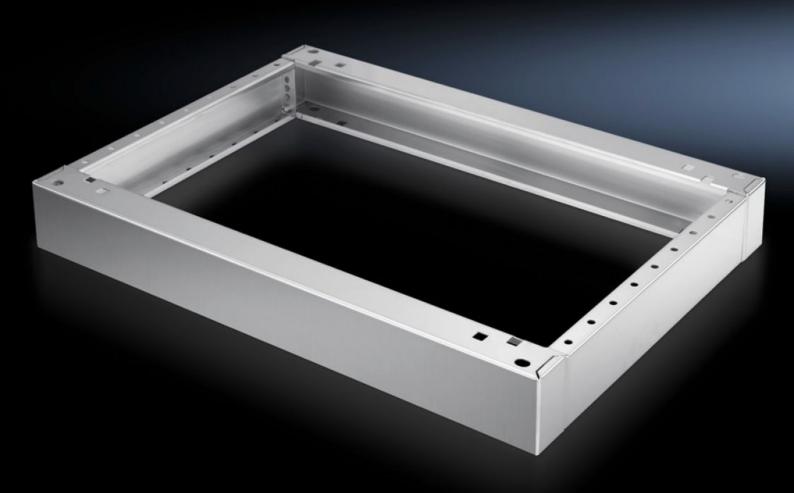

## SO 2867.000 - Base/plinth, complete Stainless steel, for one-piece consoles

Where necessary, 2 base/plinths may be installed one above the other.

## **Features**

| Model No.             | SO 2867.000                                                           |
|-----------------------|-----------------------------------------------------------------------|
| Product description   | Where necessary, 2 base/plinths may be installed one above the other. |
| Material              | Stainless steel 1.4301 (AISI 304)                                     |
| Surface finish        | Brushed                                                               |
| Supply includes       | 2 trim panels front/rear                                              |
|                       | 2 trim panels, side                                                   |
|                       | Assembly parts for mounting on the enclosure                          |
| Dimensions            | Height: 100 mm                                                        |
| To fit                | Enclosure type: One-piece console, stainless steel                    |
|                       | Width: = 1,000 mm                                                     |
|                       | Depth: = 400 mm                                                       |
| Packs of              | 1 pc(s).                                                              |
| Weight/pack           | 9.24 kg                                                               |
| Customs tariff number | 94039910                                                              |
| EAN                   | 4028177033658                                                         |
| ETIM 7.0              | EC000721                                                              |
| ECLASS 8.0            | 27182003                                                              |