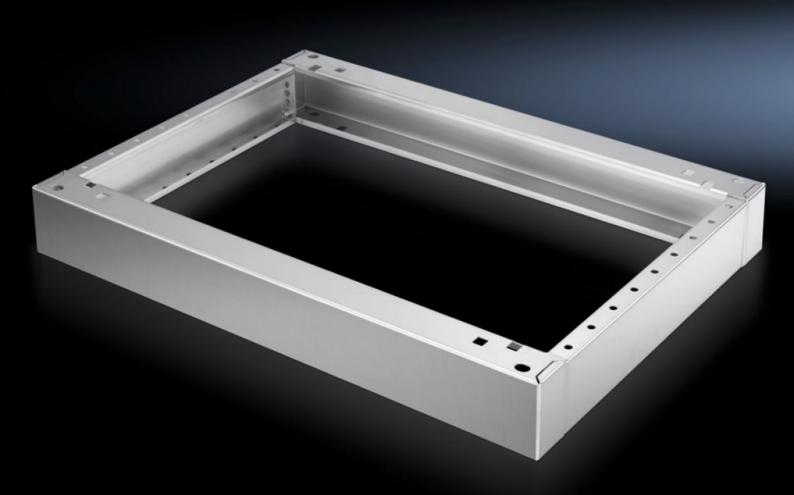

## SO 2869.000 - Base/plinth, complete Stainless steel, for one-piece consoles

Where necessary, 2 base/plinths may be installed one above the other.

## Features

| SO 2869.000                                                                                     |
|-------------------------------------------------------------------------------------------------|
| Where necessary, 2 base/plinths may be installed one above the other.                           |
| Stainless steel 1.4301 (AISI 304)                                                               |
| Brushed                                                                                         |
| 2 trim panels front/rear<br>2 trim panels, side<br>Assembly parts for mounting on the enclosure |
| Height: 100 mm                                                                                  |
| Enclosure type: One-piece console, stainless steel<br>Width: = 800 mm<br>Depth: = 400 mm        |
| 1 pc(s).                                                                                        |
| 7.317                                                                                           |
| 7.702                                                                                           |
| 94039910                                                                                        |
| 4028177033696                                                                                   |
| EC000721                                                                                        |
| EC000721                                                                                        |
| 27182003                                                                                        |
|                                                                                                 |