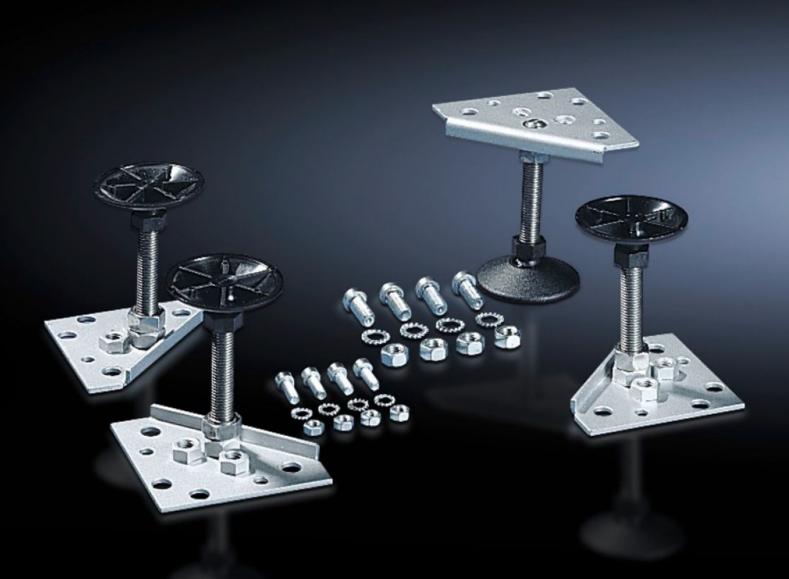

## SO 2890.000 - Levelling feet for base/plinth TS, stainless steel and base/plinth, complete, stainless steel

For direct mounting underneath the TS base/plinth and the base/plinth, complete. For unhindered access e.g. when cleaning the floor, and to compensate for floor irregularities.

## **Features**

| Model No.                                 | SO 2890.000                                                                                                                                                                             |
|-------------------------------------------|-----------------------------------------------------------------------------------------------------------------------------------------------------------------------------------------|
| Product description                       | For direct mounting underneath the base/plinth TS and the base/<br>plinth, complete. For unhindered access e.g. when cleaning the<br>floor, and to compensate for floor irregularities. |
| Benefits                                  | Unhindered access, e.g. for floor cleaning To compensate for height differences with floor irregularities                                                                               |
| Material                                  | Stainless steel 1.4301 (AISI 304)                                                                                                                                                       |
| Installation options                      | For direct mounting underneath the base/plinth TS and the base/plinth, complete                                                                                                         |
| Max. load capacity (static) per component | 400 kg                                                                                                                                                                                  |
| Dimensions                                | Thread: M16                                                                                                                                                                             |
| Levelling range                           | 45 - 120 mm                                                                                                                                                                             |
| Packs of                                  | 4 pc(s).                                                                                                                                                                                |
| Net weight                                | 2.4                                                                                                                                                                                     |
| Gross weight                              | 2.74                                                                                                                                                                                    |
| Customs tariff number                     | 73181900                                                                                                                                                                                |
| EAN                                       | 4028177034044                                                                                                                                                                           |
| ETIM 9                                    | EC000721                                                                                                                                                                                |
| ETIM 8                                    | EC000721                                                                                                                                                                                |
| ECLASS 8.0                                | 27182003                                                                                                                                                                                |
|                                           |                                                                                                                                                                                         |