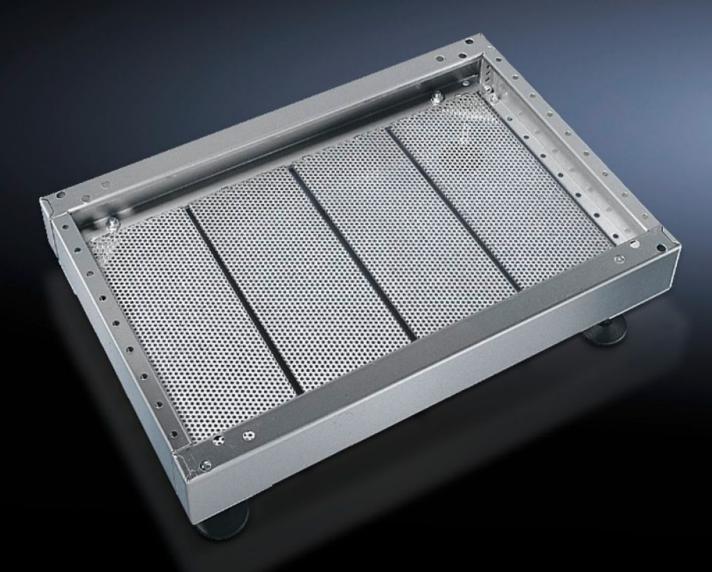

## PS 2913.000 - Base/plinth trim, modular for base/plinth TS, stainless steel and base/plinth, complete, stainless steel

For secure cable routing in the base/plinth between the floor and the enclosure.

## **Features**

| Model No.             | PS 2913.000                                                                      |
|-----------------------|----------------------------------------------------------------------------------|
| Product description   | For secure cable routing in the base/plinth between the floor and the enclosure. |
| Material              | Stainless steel 1.4301 (AISI 304)                                                |
| Supply includes       | 4 base/plinth trim panels                                                        |
| Note                  | One base/plinth trim panel is needed per 200 mm base/plinth width.               |
| Dimensions            | Width: 175 mm                                                                    |
| To fit                | Depth: = 600 mm                                                                  |
| Packs of              | 4 pc(s).                                                                         |
| Net weight            | 3.928                                                                            |
| Gross weight          | 4.129                                                                            |
| Customs tariff number | 73269098                                                                         |
| EAN                   | 4028177034419                                                                    |
| ETIM 9                | EC002620                                                                         |
| ETIM 8                | EC002620                                                                         |
| ECLASS 8.0            | 27189261                                                                         |
|                       |                                                                                  |