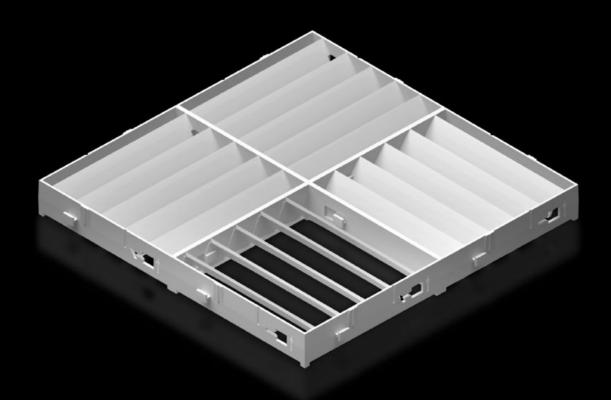

#### SK 3213.360 - Air diverter

Targeted routing of the cold air flow to avoid hot spots in the enclosure. Particularly well-suited for densely-packed electrical components in the enclosure.

#### **Features**

| Model No.           | SK 3213.360                                                                                                                                                                                                 |
|---------------------|-------------------------------------------------------------------------------------------------------------------------------------------------------------------------------------------------------------|
| Product description | For use with wall-mounted cooling units, for targeted routing of cold air in a downward direction. Particularly well-suited for densely-packed electrical components in the lower section of the enclosure. |
| Benefits            | Individual modification of air outlet direction                                                                                                                                                             |
|                     | Simple, tool-free assembly                                                                                                                                                                                  |
|                     | Quickly retrofitted (no drilling required)                                                                                                                                                                  |
|                     | Minimum installation depth                                                                                                                                                                                  |
| Material            | ABS                                                                                                                                                                                                         |
|                     | Fire protection corresponding to UL 94-V0                                                                                                                                                                   |
| Colour              | RAL 7035                                                                                                                                                                                                    |
| To fit              | Wall-mounted cooling unit Blue e+                                                                                                                                                                           |
| Note on Model No.   | Not suitable for wall-mounted cooling unit Blue e+ Outdoor                                                                                                                                                  |
| To fit Model No.    | 3184.xx0                                                                                                                                                                                                    |
|                     | 3186.93x                                                                                                                                                                                                    |
|                     | 3186.630                                                                                                                                                                                                    |
|                     | 3187.93x                                                                                                                                                                                                    |
|                     | 3187.630                                                                                                                                                                                                    |
| Dimensions          | Width: 330 mm                                                                                                                                                                                               |
|                     | Height: 330 mm                                                                                                                                                                                              |
|                     | Depth: 30 mm                                                                                                                                                                                                |
| Packs of            | 1 pc(s).                                                                                                                                                                                                    |