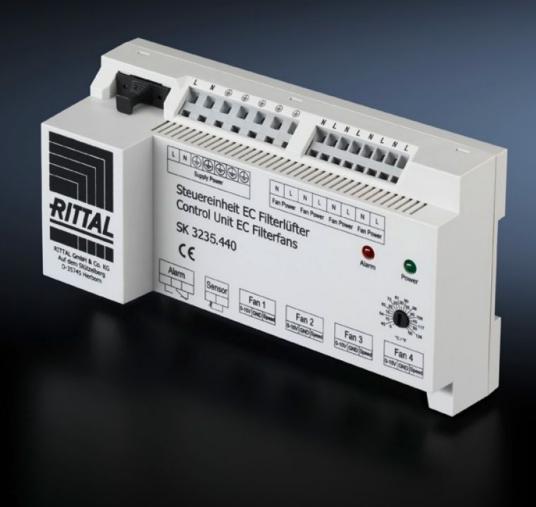

# SK 3235.440 - EC speed control Control unit for EC fan

Temperature-dependent speed control for EC fan-and-filter units to reduce noise and save energy.

#### **Features**

| Model No.               | SK 3235.440                                                                                                                     |
|-------------------------|---------------------------------------------------------------------------------------------------------------------------------|
| Product description     | Temperature-dependent speed control for EC fans to reduce noise and save energy. The function of the fan can also be monitored. |
| Function principle      | Activation and monitoring of up to 4 EC filter fans                                                                             |
|                         | For mounting on a 35 mm support rail EN 50 022                                                                                  |
|                         | External temperature sensor to record the actual temperature Status LED to display the operating status                         |
|                         | Alarm relay for reporting overtemperature, fan defect, cable break                                                              |
|                         | and sensor failure                                                                                                              |
| Supply includes         | Speed control                                                                                                                   |
|                         | NTC sensor, length 1.80 m                                                                                                       |
| Packs of                | 1 pc(s).                                                                                                                        |
| Speed                   | 100 %                                                                                                                           |
| To fit Model No.        | 3140.500                                                                                                                        |
|                         | 3140.510                                                                                                                        |
|                         | 3240.500                                                                                                                        |
|                         | 3241.500                                                                                                                        |
|                         | 3243.500                                                                                                                        |
|                         | 3244.500                                                                                                                        |
|                         | 3245.500                                                                                                                        |
|                         | 3245.510                                                                                                                        |
|                         | 3245.508                                                                                                                        |
|                         | 3245.518                                                                                                                        |
| Setting range           | 5 °C55 °C                                                                                                                       |
| Rated operating voltage | 100 V – 250 V, 50 Hz/60 Hz                                                                                                      |
| Net weight              | 0.45                                                                                                                            |
| Gross weight            | 0.51                                                                                                                            |