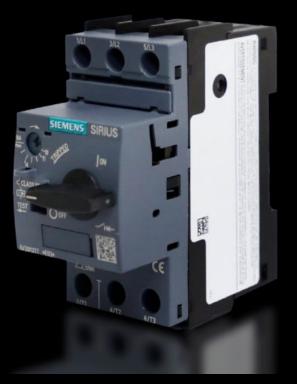

## SK 3235.610 - Pre-fuse for Blue e+ cooling units/chillers

Circuit-breakers to protect the connection cables of cooling units and chillers in the Blue e+ series. Blue e+ cooling units/chillers are intrinsically safe and do not require any additional external safety devices for safe operation.

#### Features

| Model No.                         | SK 3235.610                                                                                         |
|-----------------------------------|-----------------------------------------------------------------------------------------------------|
| Product description               | The circuit-breaker is required to protect the connection cable (IEC applications).                 |
| Note                              | For detailed technical product information, please refer to the data sheet under the Downloads tab. |
| Dimensions                        | Width: 45 mm                                                                                        |
|                                   | Height: 97 mm                                                                                       |
|                                   | Depth: 97 mm                                                                                        |
| Protection category to IEC 60 529 | IP 20                                                                                               |
| Operating temperature range       | -20 °C60 °C                                                                                         |
| Storage temperature range         | -50 °C80 °C                                                                                         |
| To fit Model No.                  | 3178.80x                                                                                            |
|                                   | 3179.80x                                                                                            |
|                                   | 3184.8xx                                                                                            |
|                                   | 3185.xxx                                                                                            |
|                                   | 3186.xxx                                                                                            |
|                                   | 3187.xxx                                                                                            |
|                                   | 3188.xxx                                                                                            |
|                                   | 3189.xxx                                                                                            |
|                                   | 3320.200<br>3334.xx0                                                                                |
|                                   | 3334.00                                                                                             |
|                                   | 3319.100                                                                                            |
| Number of poles                   | 3-pole                                                                                              |
| For NH size                       | 0                                                                                                   |
| Customs tariff number             | 85365019                                                                                            |
| EAN                               | 4028177971080                                                                                       |
|                                   |                                                                                                     |