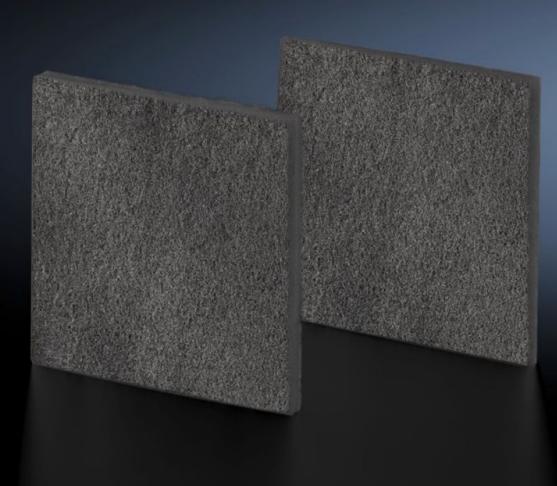

### SK 3243.066 - Chopped-fibre filter mat

Spare filter mats for roof-mounted fans, fan-and-filter units or thermoelectric coolers, for effective protection of enclosure components from dirt, dust and water.

#### Features

| Model No.             | SK 3243.066                                                                                                                                                                                                                                                                                                |
|-----------------------|------------------------------------------------------------------------------------------------------------------------------------------------------------------------------------------------------------------------------------------------------------------------------------------------------------|
| Design                | for EMC filter fans                                                                                                                                                                                                                                                                                        |
| Product description   | Made of chopped-fibre mat with a progressive structure.<br>Temperature-resistant to 100 °C, self-extinguishing category F1 to<br>DIN 53 438. Dust-laden air side: Open structure. Clean-air side:<br>Closed structure. Reliable filtering of virtually all types of dust from<br>a particle size of 10 µm. |
| Material              | Copper-nickel-chrome coated chemical fibres                                                                                                                                                                                                                                                                |
| Note                  | Performance data, protection category and device approvals are only guaranteed when used in conjunction with original Rittal filter mats.                                                                                                                                                                  |
| To fit Model No.      | 3243.6<br>3244.6<br>3245.6                                                                                                                                                                                                                                                                                 |
| Dimensions            | Width: 294 mm<br>Height: 294 mm<br>Depth: 17 mm                                                                                                                                                                                                                                                            |
| Filter class          | to DIN EN 779: G3                                                                                                                                                                                                                                                                                          |
| Packs of              | 5 pc(s).                                                                                                                                                                                                                                                                                                   |
| Net weight            | 0.14                                                                                                                                                                                                                                                                                                       |
| Gross weight          | 0.156                                                                                                                                                                                                                                                                                                      |
| Customs tariff number | 56039390                                                                                                                                                                                                                                                                                                   |
| EAN                   | 4028177666252                                                                                                                                                                                                                                                                                              |
| ETIM 9                | EC002513                                                                                                                                                                                                                                                                                                   |
| ETIM 8                | EC002513                                                                                                                                                                                                                                                                                                   |
|                       |                                                                                                                                                                                                                                                                                                            |