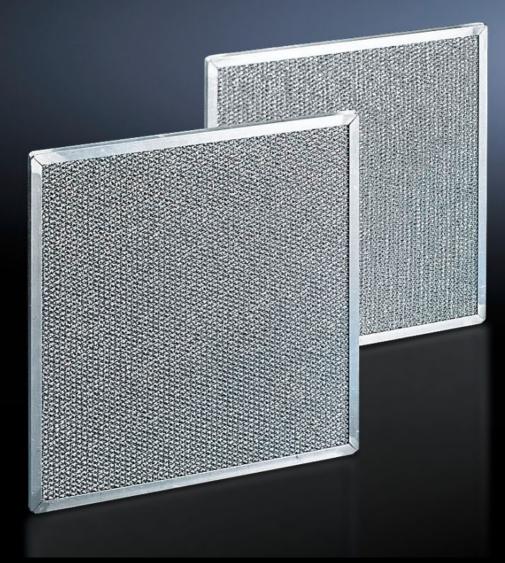

# SK 3286.620 - Metal filter for cooling units, climate control door, section door, air-air heat exchangers and chillers

We recommend the use of washable metal filters, particularly in environments with dusty or oily ambient air. If air or steam condenses on the metal surfaces, any particles that may be present will adhere to the metal and are easily washed out with water or grease-dissolving detergents.

#### **Features**

| Model No.             | SK 3286.620                                                                                                                                                                                                                                                                                       |
|-----------------------|---------------------------------------------------------------------------------------------------------------------------------------------------------------------------------------------------------------------------------------------------------------------------------------------------|
| Product description   | Particularly when cooling units are used in dusty and oily environments, it is advisable to use washable metal filters. If air or steam condenses on the metal surfaces, any particles present will adhere to the metal, and can easily be washed out with water or grease-dissolving detergents. |
| Material              | Aluminium                                                                                                                                                                                                                                                                                         |
| Supply includes       | Assembly parts                                                                                                                                                                                                                                                                                    |
| To fit Model No.      | 3335.930<br>3335.940<br>3335.950<br>3335.960                                                                                                                                                                                                                                                      |
| Dimensions            | Width: 650 mm<br>Height: 1,025 mm<br>Depth: 20 mm                                                                                                                                                                                                                                                 |
| Packs of              | 1 pc(s).                                                                                                                                                                                                                                                                                          |
| Net weight            | 4.3                                                                                                                                                                                                                                                                                               |
| Gross weight          | 4.7                                                                                                                                                                                                                                                                                               |
| Customs tariff number | 73144900                                                                                                                                                                                                                                                                                          |
| EAN                   | 4028177976474                                                                                                                                                                                                                                                                                     |
| ETIM 9                | EC002513                                                                                                                                                                                                                                                                                          |
| ETIM 8                | EC002513                                                                                                                                                                                                                                                                                          |
| ECLASS 8.0            | 27180706                                                                                                                                                                                                                                                                                          |