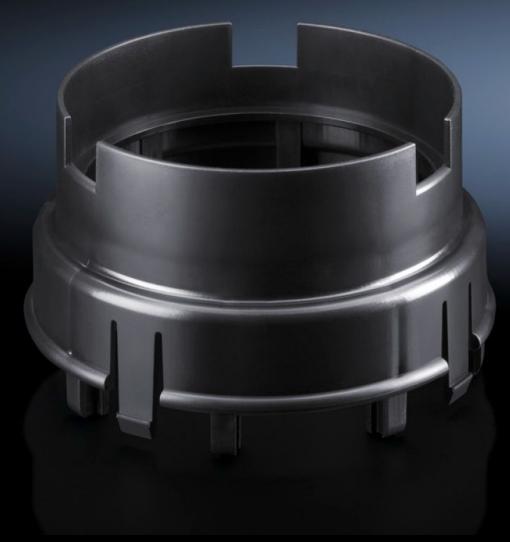

# SK 3286.840 - Air duct adaptor for air duct system and shallow air duct system

The adaptor serves as a connection between the cooling unit (air inlet opening) and the air-duct system. Suitable for roof-mounted cooling units 3359.XXX and 3382.XXX

#### **Features**

| Model No.             | SK 3286.840                                                                                                           |  |
|-----------------------|-----------------------------------------------------------------------------------------------------------------------|--|
| Product description   | The adaptor serves as a connection between the roof-mounted cooling unit (air inlet opening) and the air-duct system. |  |
| Material              | ABS                                                                                                                   |  |
| Colour                | RAL 9005                                                                                                              |  |
| To fit Model No.      | 3359<br>3382                                                                                                          |  |
| Packs of              | 1 pc(s).                                                                                                              |  |
| Net weight            | 0.06                                                                                                                  |  |
| Gross weight          | 0.071                                                                                                                 |  |
| Customs tariff number | 84159000                                                                                                              |  |
| EAN                   | 4028177686410                                                                                                         |  |
| ETIM 9                | EC002515                                                                                                              |  |
| ETIM 8                | EC002515                                                                                                              |  |
| ECLASS 8.0            | 27180712                                                                                                              |  |
|                       |                                                                                                                       |  |