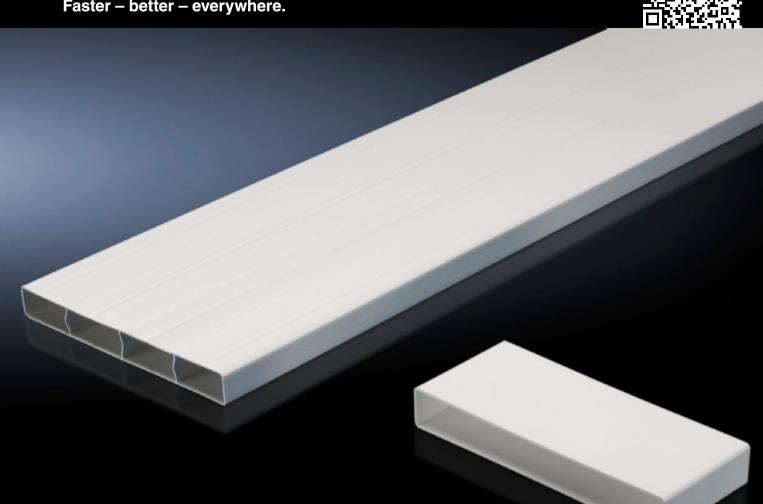

#### SK 3286.860 - Flat duct extension

Extension kit for shallow air duct system 3286.850 for length compensation in the width, depth or height in enclosures.