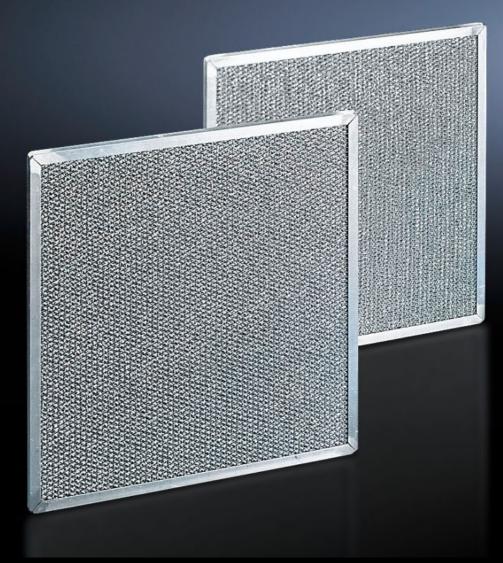

# SK 3294.200 - Metal filter for cooling units, climate control door, section door, air-air heat exchangers and chillers

We recommend the use of washable metal filters, particularly in environments with dusty or oily ambient air. If air or steam condenses on the metal surfaces, any particles that may be present will adhere to the metal and are easily washed out with water or grease-dissolving detergents.

#### **Features**

| Model No.             | SK 3294.200                                                                                                                                                                                                                                                                                       |
|-----------------------|---------------------------------------------------------------------------------------------------------------------------------------------------------------------------------------------------------------------------------------------------------------------------------------------------|
| Product description   | Particularly when cooling units are used in dusty and oily environments, it is advisable to use washable metal filters. If air or steam condenses on the metal surfaces, any particles present will adhere to the metal, and can easily be washed out with water or grease-dissolving detergents. |
| Material              | Aluminium                                                                                                                                                                                                                                                                                         |
| Dimensions            | Width: 300 mm<br>Height: 328 mm<br>Depth: 10 mm                                                                                                                                                                                                                                                   |
| Packs of              | 1 pc(s).                                                                                                                                                                                                                                                                                          |
| Net weight            | 0.35                                                                                                                                                                                                                                                                                              |
| Gross weight          | 0.4                                                                                                                                                                                                                                                                                               |
| Customs tariff number | 76169990                                                                                                                                                                                                                                                                                          |
| EAN                   | 4028177041011                                                                                                                                                                                                                                                                                     |
| ETIM 9                | EC002513                                                                                                                                                                                                                                                                                          |
| ETIM 8                | EC002513                                                                                                                                                                                                                                                                                          |
| ECLASS 8.0            | 27180706                                                                                                                                                                                                                                                                                          |