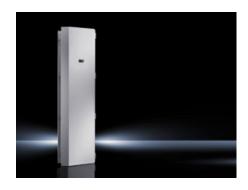

# SK 3300.070 - Modular climate control concept – section door TS 8 for installing cooling modules

Sheet steel section doors for the installation of climate control module types SK 3307.7XX to 3310.7XX.

#### **Features**

| Model No.           | SK 3300.070                                                                                                                                                                                                                                                                                                                                                                                                                                      |
|---------------------|--------------------------------------------------------------------------------------------------------------------------------------------------------------------------------------------------------------------------------------------------------------------------------------------------------------------------------------------------------------------------------------------------------------------------------------------------|
| Product description | Sheet steel section doors for the installation of climate control module types SK 3307.7XX to 3310.7XX.                                                                                                                                                                                                                                                                                                                                          |
| Material            | Sheet steel                                                                                                                                                                                                                                                                                                                                                                                                                                      |
| Colour              | RAL 7035                                                                                                                                                                                                                                                                                                                                                                                                                                         |
| Supply includes     | Section door without preconfigured cooling module TS 8 hinges, door opening angle approx. 110°                                                                                                                                                                                                                                                                                                                                                   |
| Note                | The following information applies to 1200 mm wide TS 8 enclosures. With the unit positioned on the right, one pack consists of a section door for installing in the right-hand half of the enclosure plus a special lockable door for the left-hand half.  With the unit positioned on the left, one pack consists of a section door for installing in the left-hand half of the enclosure. The existing lockable door on the right may be used. |
| Note on Model No.   | R/h door hinge                                                                                                                                                                                                                                                                                                                                                                                                                                   |
| To fit              | Enclosure type: TS 8: = 800 mm: = 2,000 mm                                                                                                                                                                                                                                                                                                                                                                                                       |
| Packs of            | 1 pc(s).                                                                                                                                                                                                                                                                                                                                                                                                                                         |
| Net weight          | 31                                                                                                                                                                                                                                                                                                                                                                                                                                               |
|                     |                                                                                                                                                                                                                                                                                                                                                                                                                                                  |