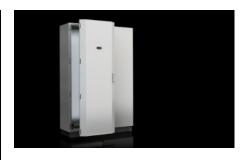

# SK 3300.070 - Modular climate control concept – section door TS 8 for installing cooling modules

Sheet steel section doors for the installation of climate control module types SK 3307.7XX to 3310.7XX.

#### **Features**

| Model No.           | SK 3300.070                                                                                                                                                                                                                                                                                                                                                                                                                                      |
|---------------------|--------------------------------------------------------------------------------------------------------------------------------------------------------------------------------------------------------------------------------------------------------------------------------------------------------------------------------------------------------------------------------------------------------------------------------------------------|
| Product description | Sheet steel section doors for the installation of climate control module types SK 3307.7XX to 3310.7XX.                                                                                                                                                                                                                                                                                                                                          |
| Material            | Sheet steel                                                                                                                                                                                                                                                                                                                                                                                                                                      |
| Colour              | RAL 7035                                                                                                                                                                                                                                                                                                                                                                                                                                         |
| Supply includes     | Section door without preconfigured cooling module TS 8 hinges, door opening angle approx. 110°                                                                                                                                                                                                                                                                                                                                                   |
| Note                | The following information applies to 1200 mm wide TS 8 enclosures. With the unit positioned on the right, one pack consists of a section door for installing in the right-hand half of the enclosure plus a special lockable door for the left-hand half.  With the unit positioned on the left, one pack consists of a section door for installing in the left-hand half of the enclosure. The existing lockable door on the right may be used. |
| Note on Model No.   | R/h door hinge                                                                                                                                                                                                                                                                                                                                                                                                                                   |
| To fit              | Enclosure type: TS 8: = 800 mm: = 2,000 mm                                                                                                                                                                                                                                                                                                                                                                                                       |
| Packs of            | 1 pc(s).                                                                                                                                                                                                                                                                                                                                                                                                                                         |
| Net weight          | 31                                                                                                                                                                                                                                                                                                                                                                                                                                               |
|                     |                                                                                                                                                                                                                                                                                                                                                                                                                                                  |