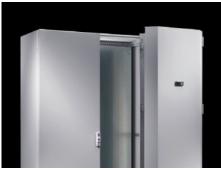

# SK 3300.070 - Modular climate control concept – section door TS 8 for installing cooling modules

Sheet steel section doors for the installation of climate control module types SK 3307.7XX to 3310.7XX.

#### **Features**

| Model No.           | SK 3300.070                                                                                                                                                                                                                                                                                                                                                                                                                                      |
|---------------------|--------------------------------------------------------------------------------------------------------------------------------------------------------------------------------------------------------------------------------------------------------------------------------------------------------------------------------------------------------------------------------------------------------------------------------------------------|
| Product description | Sheet steel section doors for the installation of climate control module types SK 3307.7XX to 3310.7XX.                                                                                                                                                                                                                                                                                                                                          |
| Material            | Sheet steel                                                                                                                                                                                                                                                                                                                                                                                                                                      |
| Colour              | RAL 7035                                                                                                                                                                                                                                                                                                                                                                                                                                         |
| Supply includes     | Section door without preconfigured cooling module TS 8 hinges, door opening angle approx. 110°                                                                                                                                                                                                                                                                                                                                                   |
| Note                | The following information applies to 1200 mm wide TS 8 enclosures. With the unit positioned on the right, one pack consists of a section door for installing in the right-hand half of the enclosure plus a special lockable door for the left-hand half.  With the unit positioned on the left, one pack consists of a section door for installing in the left-hand half of the enclosure. The existing lockable door on the right may be used. |
| Note on Model No.   | R/h door hinge                                                                                                                                                                                                                                                                                                                                                                                                                                   |
| To fit              | Enclosure type: TS 8: = 800 mm: = 2,000 mm                                                                                                                                                                                                                                                                                                                                                                                                       |
| Packs of            | 1 pc(s).                                                                                                                                                                                                                                                                                                                                                                                                                                         |
| Net weight          | 31                                                                                                                                                                                                                                                                                                                                                                                                                                               |
|                     |                                                                                                                                                                                                                                                                                                                                                                                                                                                  |