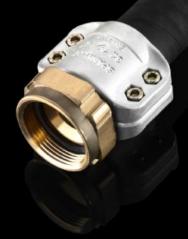

## SK 3301.351 - Connection hose

Flexible connection hose, may be shortened, including union nuts on both sides for connecting the LCP/LCU to existing pipework.

#### Tender text

Connection hose LCP Hybrid CW 10 kW / 20 kW, DN 25 / PN 16

Model No. 3301.351

The flexible, pressure-resistant connection hose serves as a connection between an installed cold water supply system and the cold water connection of the LCP Hybrid 10 kW / 20 kW. The connection hose possesses flat-sealing unions with 1" internal thread and sealing gaskets on both ends. One of the unions is provided with a flange clamp to enable the hose to be cut to the required length.

Technical data:

Pack of: 2 pcs.

Length: 1 m

DN: 25 x 6mm

PN: 16

Min. bending radius: 150 mm

,,,,

© Rittal 2025 3