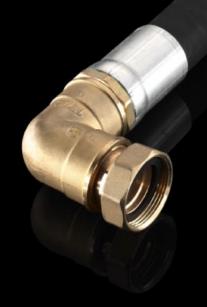

## SK 3301.351 - Connection hose

Flexible connection hose, may be shortened, including union nuts on both sides for connecting the LCP/LCU to existing pipework.

#### Tender text

Connection hose LCP Hybrid CW 10 kW / 20 kW, DN 25 / PN 16

Model No. 3301.351

The flexible, pressure-resistant connection hose serves as a connection between an installed cold water supply system and the cold water connection of the LCP Hybrid 10 kW / 20 kW. The connection hose possesses flat-sealing unions with 1" internal thread and sealing gaskets on both ends. One of the unions is provided with a flange clamp to enable the hose to be cut to the required length.

Technical data:

Pack of: 2 pcs.

Length: 1 m

DN: 25 x 6mm

PN: 16

Min. bending radius: 150 mm

,,,,

© Rittal 2025 3