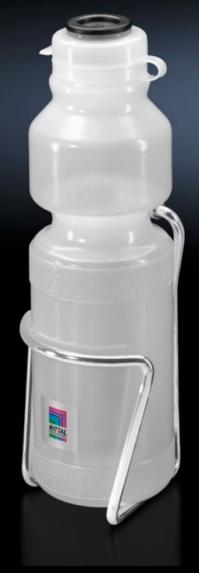

# SK 3301.600 - Condensate collecting bottle for cooling units and air-water heat exchangers

For mounting on the enclosure. For use with all enclosure cooling units and air/water heat exchangers. Safety overflow at the side. Capacity approximately 0.75 l.

#### **Features**

| Model No.             | SK 3301.600                                                                                                                                                        |
|-----------------------|--------------------------------------------------------------------------------------------------------------------------------------------------------------------|
| Product description   | For mounting on the enclosure. For use with all enclosure cooling units and air/water heat exchangers. Safety overflow at the side. Capacity approximately 0.75 l. |
| Supply includes       | Condensate collecting bottle<br>Bottle holder<br>Assembly parts                                                                                                    |
| Packs of              | 1 pc(s).                                                                                                                                                           |
| Net weight            | 0.14                                                                                                                                                               |
| Gross weight          | 0.144                                                                                                                                                              |
| Customs tariff number | 39269097                                                                                                                                                           |
| EAN                   | 4028177227958                                                                                                                                                      |
| ETIM 9                | EC002009                                                                                                                                                           |
| ETIM 8                | EC002009                                                                                                                                                           |
| ECLASS 8.0            | 27180715                                                                                                                                                           |
|                       |                                                                                                                                                                    |