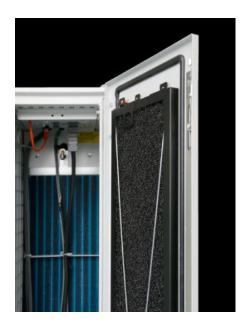

## SK 3311.042 - Filter mat holder for LCP Inline CW

Filter mat holder for LCP Inline CW.

#### **Features**

| Model No.             | SK 3311.042                                                                                                                                                                                                                                                                        |
|-----------------------|------------------------------------------------------------------------------------------------------------------------------------------------------------------------------------------------------------------------------------------------------------------------------------|
| Product description   | The filter mat holder is comprised of a metal frame, into which the open-pore filter mat is inserted. The filter mat is fixed in the frame with additional metal brackets. The filter mat holder itself is secured in the perforated rear door of the LCP Inline CW using magnets. |
| Supply includes       | Filter mat holder<br>Filter mat<br>Assembly parts                                                                                                                                                                                                                                  |
| to DIN EN 779         | G1                                                                                                                                                                                                                                                                                 |
| Packs of              | 1 pc(s).                                                                                                                                                                                                                                                                           |
| Net weight            | 2.5                                                                                                                                                                                                                                                                                |
| Gross weight          | 3                                                                                                                                                                                                                                                                                  |
| Customs tariff number | 73269098                                                                                                                                                                                                                                                                           |
| EAN                   | 4028177716841                                                                                                                                                                                                                                                                      |
| ETIM 9                | EC002513                                                                                                                                                                                                                                                                           |
|                       |                                                                                                                                                                                                                                                                                    |