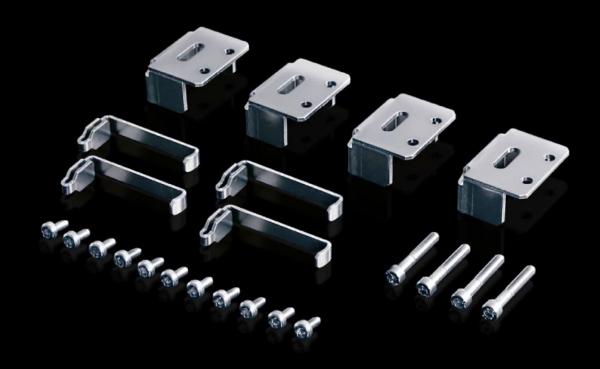

## SK 3311.089 - Baying set LCP CW, VX for TS IT

For mechanical connection of an LCP CW Inline Protruding to a TS IT rack.

#### **Features**

| SK 3311.089                                                               |          |
|---------------------------------------------------------------------------|----------|
| For mechanical connection of an LCP CW Inline Protruding to a TS IT rack. |          |
| Sheet steel, zinc-plated                                                  |          |
| 4 baying connectors, front                                                |          |
| 4 baying connectors, rear                                                 |          |
| Screws: 4 x M6 x 40 mm, 12 x M5 x 12 mm                                   |          |
| Set forward                                                               |          |
| Enclosure type: VX<br>VX IT<br>TS IT                                      |          |
|                                                                           | TS       |
|                                                                           | 1 pc(s). |
| 0.55                                                                      |          |
| 0.58                                                                      |          |
| 84159000                                                                  |          |
| 4028177961326                                                             |          |
| EC002622                                                                  |          |
| EC002622                                                                  |          |
| 27189263                                                                  |          |
|                                                                           |          |

### Tender text

© Rittal 2025

SK baying-set suitable for LCP CW protruding

VX at TS IT

Art. No. 3311.089

Front and rear, each with 4x baying connections and a seal.

© Rittal 2025 3