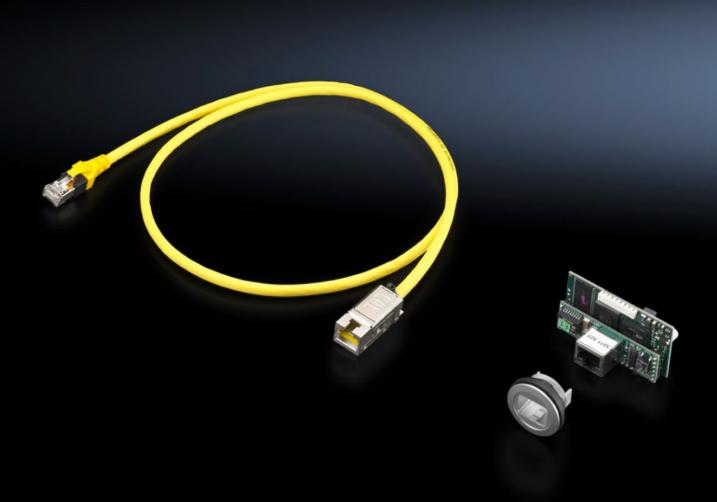

## SK 3311.320 - SNMP card

SNMP card as an accessory for connecting LCP Rack/Inline DX units to the network.

## **Features**

| Model No.             | SK 3311.320                                                                                                                                                                                                       |
|-----------------------|-------------------------------------------------------------------------------------------------------------------------------------------------------------------------------------------------------------------|
| Product description   | For connecting LCP Rack/Inline DX units to the network. The SNMP card is plugged into the control board of the LCP and is ready to use. Software configuration is subsequently carried out via the Web interface. |
| Function principle    | Automatic alarm messages by e-mail or SNMP trap when a limit value is exceeded Remote modification of the device setpoint                                                                                         |
| Supply includes       | SNMP card<br>RJ 45 coupling<br>CAT 6 cable STP                                                                                                                                                                    |
| Protocols             | SNMPv1<br>Modbus/TCP                                                                                                                                                                                              |
| Packs of              | 1 pc(s).                                                                                                                                                                                                          |
| Net weight            | 0.2                                                                                                                                                                                                               |
| Gross weight          | 0.28                                                                                                                                                                                                              |
| Customs tariff number | 85176200                                                                                                                                                                                                          |
| EAN                   | 4028177691391                                                                                                                                                                                                     |
| ECLASS 8.0            | 27180712                                                                                                                                                                                                          |