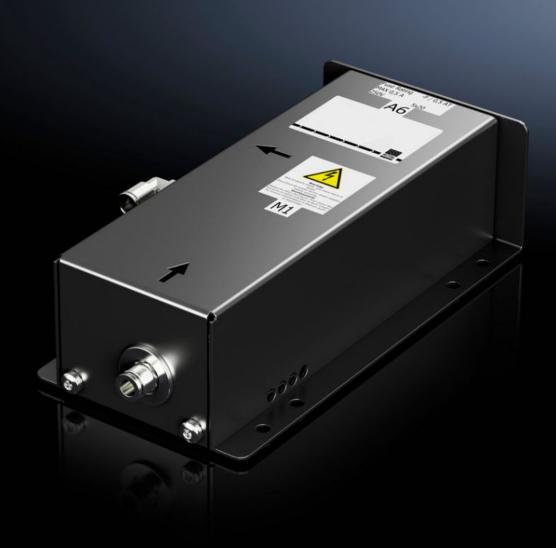

## SK 3312.012 Condensate pump

State: 24/08/2025 (Source: rittal.com/com-en)

## SK 3312.012 - Condensate pump for LCP Rack/Inline CW

For discharging condensate with LCP rack/inline CW applications.

## **Features**

| Model No.             | SK 3312.012                                                     |
|-----------------------|-----------------------------------------------------------------|
| Product description   | For discharging condensate with LCP Rack/Inline CW applications |
| Benefits              | Plug & play installation in all LCP Rack/Inline CW variants     |
| Supply includes       | Condensate pump                                                 |
|                       | Condensate hose                                                 |
|                       | Condensate sensor                                               |
|                       | Connection cable                                                |
|                       | Assembly parts                                                  |
| To fit Model No.      | SK 3313.xxx                                                     |
| Packs of              | 1 pc(s).                                                        |
| Net weight            | 2.68                                                            |
| Gross weight          | 2.98                                                            |
| Customs tariff number | 94032080                                                        |
| EAN                   | 4028177918825                                                   |
| ETIM 9                | EC000855                                                        |
| ETIM 8                | EC000855                                                        |
| ECLASS 8.0            | 27180704                                                        |
|                       |                                                                 |