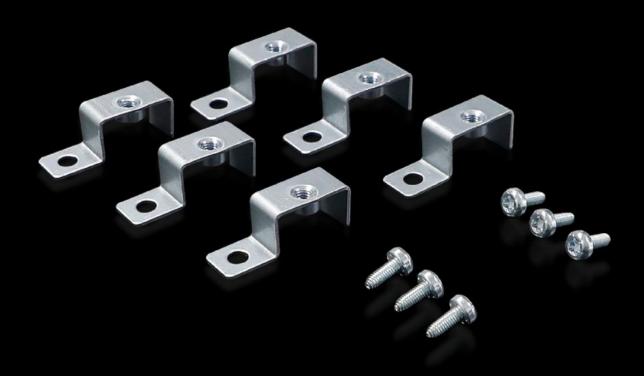

## SK 3313.089 - Side panel attachment kit for LCP

For mounting on a VX standard side panel on an LCP.

## Features

| Model No.             | SK 3313.089                                                         |
|-----------------------|---------------------------------------------------------------------|
| Product description   | For mounting on a VX standard side panel on an LCP.                 |
| Material              | Support: Sheet steel                                                |
| Surface finish        | Sheet steel, zinc-plated                                            |
| Supply includes       | 6 holders<br>Assembly screws<br>Installation and Short User's Guide |
| Packs of              | 1 pc(s).                                                            |
| Net weight            | 0.11                                                                |
| Gross weight          | 0.119                                                               |
| Customs tariff number | 83024900                                                            |
| EAN                   | 4028177967953                                                       |
| ETIM 9                | EC000327                                                            |
| ETIM 8                | EC000327                                                            |
| ECLASS 8.0            | 27409217                                                            |
|                       |                                                                     |