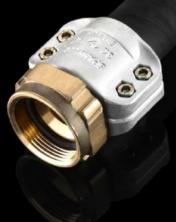

## SK 3313.614 - Connection hose

Flexible connection hose, may be shortened, including union nuts on both sides for connecting the LCP/LCU to existing pipework.

## **Features**

| Model No.                                | SK 3313.614                                                                                                                                                                                                                                           |
|------------------------------------------|-------------------------------------------------------------------------------------------------------------------------------------------------------------------------------------------------------------------------------------------------------|
| Design                                   | Rack cooling<br>CW                                                                                                                                                                                                                                    |
| Product description                      | The LCU cooling water connection is easily connected to the on-site pipework with the water connection kit. The hoses have a 90° bend on one side and a clamping tray on the other, to allow shortening of the hoses. Allows shortening of the hoses. |
| Material                                 | NBR (internal) with steel spiral and fabric inlay                                                                                                                                                                                                     |
| Length                                   | 2.5 m                                                                                                                                                                                                                                                 |
| Water connections                        | G ¾" internal thread                                                                                                                                                                                                                                  |
| Operating temperature range              | -30 °C70 °C                                                                                                                                                                                                                                           |
| Permissible operating pressure (p. max.) | 10 bar                                                                                                                                                                                                                                                |
| Packs of                                 | 2 pc(s).                                                                                                                                                                                                                                              |
| Net weight                               | 5.08                                                                                                                                                                                                                                                  |
| Gross weight                             | 5.485                                                                                                                                                                                                                                                 |
| Customs tariff number                    | 85444290                                                                                                                                                                                                                                              |
| EAN                                      | 4028177983861                                                                                                                                                                                                                                         |
| ETIM 9                                   | EC002515                                                                                                                                                                                                                                              |
| ETIM 8                                   | EC002515                                                                                                                                                                                                                                              |
| ECLASS 8.0                               | 27180712                                                                                                                                                                                                                                              |