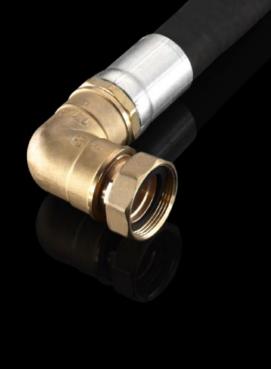

## SK 3313.614 - Connection hose

Flexible connection hose, may be shortened, including union nuts on both sides for connecting the LCP/LCU to existing pipework.

## **Features**

| Model No.                                | SK 3313.614                                                                                                                                                                                                                                           |
|------------------------------------------|-------------------------------------------------------------------------------------------------------------------------------------------------------------------------------------------------------------------------------------------------------|
| Design                                   | Rack cooling<br>CW                                                                                                                                                                                                                                    |
| Product description                      | The LCU cooling water connection is easily connected to the on-site pipework with the water connection kit. The hoses have a 90° bend on one side and a clamping tray on the other, to allow shortening of the hoses. Allows shortening of the hoses. |
| Material                                 | NBR (internal) with steel spiral and fabric inlay                                                                                                                                                                                                     |
| Length                                   | 2.5 m                                                                                                                                                                                                                                                 |
| Water connections                        | G ¾" internal thread                                                                                                                                                                                                                                  |
| Operating temperature range              | -30 °C70 °C                                                                                                                                                                                                                                           |
| Permissible operating pressure (p. max.) | 10 bar                                                                                                                                                                                                                                                |
| Packs of                                 | 2 pc(s).                                                                                                                                                                                                                                              |
| Net weight                               | 5.08                                                                                                                                                                                                                                                  |
| Gross weight                             | 5.485                                                                                                                                                                                                                                                 |
| Customs tariff number                    | 85444290                                                                                                                                                                                                                                              |
| EAN                                      | 4028177983861                                                                                                                                                                                                                                         |
| ETIM 9                                   | EC002515                                                                                                                                                                                                                                              |
| ETIM 8                                   | EC002515                                                                                                                                                                                                                                              |
| ECLASS 8.0                               | 27180712                                                                                                                                                                                                                                              |