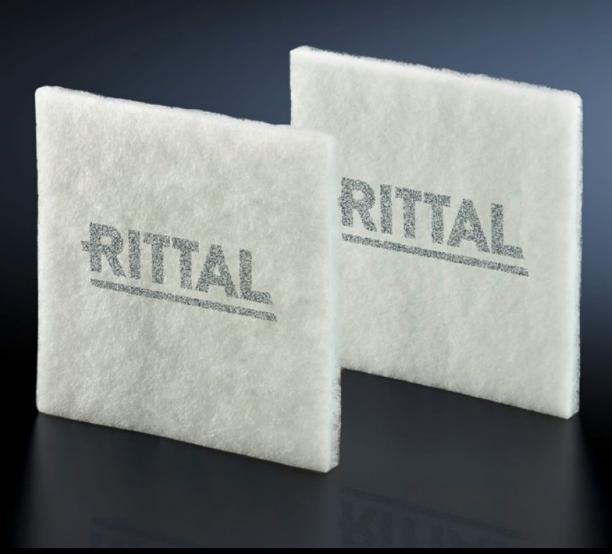

### SK 3322.700 - Chopped-fibre filter mat

Spare filter mats for roof-mounted fans, fan-and-filter units or thermoelectric coolers, for effective protection of enclosure components from dirt, dust and water.

#### **Features**

| Model No.             | SK 3322.700                                                                                                                                                                                                                                                                                    |
|-----------------------|------------------------------------------------------------------------------------------------------------------------------------------------------------------------------------------------------------------------------------------------------------------------------------------------|
| Design                | for filter fans                                                                                                                                                                                                                                                                                |
| Product description   | Made of chopped-fibre mat with a progressive structure. Temperature-resistant to 100 °C, self-extinguishing category F1 to DIN 53 438. Dust-laden air side: Open structure. Clean-air side: Closed structure. Reliable filtering of virtually all types of dust from a particle size of 10 μm. |
| Material              | Chemical fibres                                                                                                                                                                                                                                                                                |
| Note                  | No suitable for use in EMC filter fans.                                                                                                                                                                                                                                                        |
| To fit Model No.      | 3238                                                                                                                                                                                                                                                                                           |
| Dimensions            | Width: 120 mm<br>Height: 120 mm<br>Depth: 11 mm                                                                                                                                                                                                                                                |
| Filter class          | to DIN EN 779: G2<br>to DIN EN ISO 16890: ISO Coarse 50%                                                                                                                                                                                                                                       |
| Packs of              | 5 pc(s).                                                                                                                                                                                                                                                                                       |
| Net weight            | 0.01                                                                                                                                                                                                                                                                                           |
| Gross weight          | 0.013                                                                                                                                                                                                                                                                                          |
| Customs tariff number | 56039390                                                                                                                                                                                                                                                                                       |
| EAN                   | 4028177156159                                                                                                                                                                                                                                                                                  |
| E-Number Sweden       | E3404736                                                                                                                                                                                                                                                                                       |
| ETIM 9                | EC002513                                                                                                                                                                                                                                                                                       |
| ETIM 8                | EC002513                                                                                                                                                                                                                                                                                       |
| ECLASS 8.0            | 27180706                                                                                                                                                                                                                                                                                       |