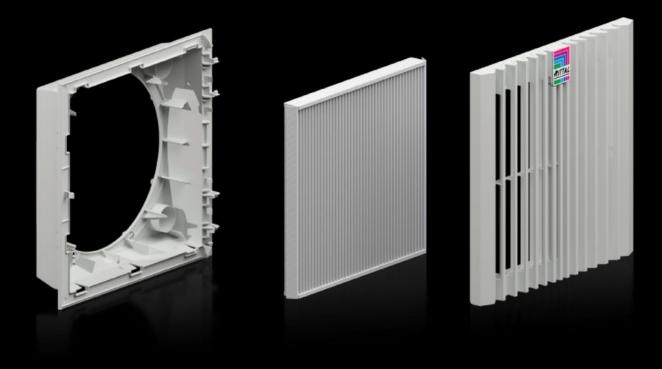

## SK 3399.913 - Filter housing for fan-and-filter units

Complete filter housing unit for tool-free installation in surfaces.

## **Features**

| Model No.             | SK 3399.913                                                                                                                                                     |
|-----------------------|-----------------------------------------------------------------------------------------------------------------------------------------------------------------|
| Design                | wall-mounted                                                                                                                                                    |
| Benefits              | Maximum air throughput via pleated filter included in the delivered<br>state<br>Easy filter changes, thanks to a new opening mechanism on the<br>louvred grille |
|                       | Faster installation on the enclosure with optimised detent hooks Tool-free assembly                                                                             |
| Colour                | RAL 7035                                                                                                                                                        |
| Supply includes       | Complete unit ready to install, including pleated filter                                                                                                        |
| Dimensions            | Width: 255 mm<br>Height: 255 mm                                                                                                                                 |
| Packs of              | 1 pc(s).                                                                                                                                                        |
| Net weight            | 0.95                                                                                                                                                            |
| Gross weight          | 1.024                                                                                                                                                           |
| Customs tariff number | 39269097                                                                                                                                                        |
| EAN                   | 4028177001794                                                                                                                                                   |
| ETIM 8                | EC000320                                                                                                                                                        |
| ECLASS 8.0            | 27180716                                                                                                                                                        |