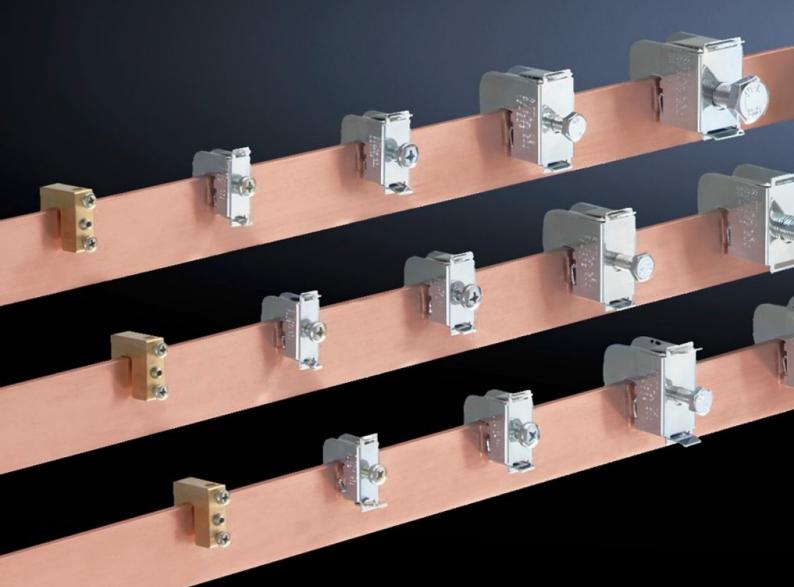

## SV 3455.500 - Conductor connection clamp

For connecting round conductors and laminated copper bars.

#### **Features**

| SV 3455.500                                                                                                    |
|----------------------------------------------------------------------------------------------------------------|
| For connecting round conductors and laminated copper bars.                                                     |
| Sheet steel                                                                                                    |
| Zinc-plated, passivated                                                                                        |
| Wire end ferrules should be used with fine wire conductors                                                     |
| 1 - 4 mm²                                                                                                      |
| 10 mm                                                                                                          |
| 15 pc(s).                                                                                                      |
| 0.285                                                                                                          |
| 0.303                                                                                                          |
| 1.1 kg CO2 eq (Cat B)                                                                                          |
| Category B: PCF value (cradle-to-gate) based on the product weight, approximately calculated and self-declared |
| 85369010                                                                                                       |
| 4028177042735                                                                                                  |
| EC000001                                                                                                       |
| EC000001                                                                                                       |
| 27141146                                                                                                       |
|                                                                                                                |

#### Tender text

SV conductor connection clamps

for E-CU busbars and Rittal PLS.

For bar thickness: 10 mm

Connection of round conductors: 1 - 4 mm2

Wire end ferrules should be used with

fine wire conductors