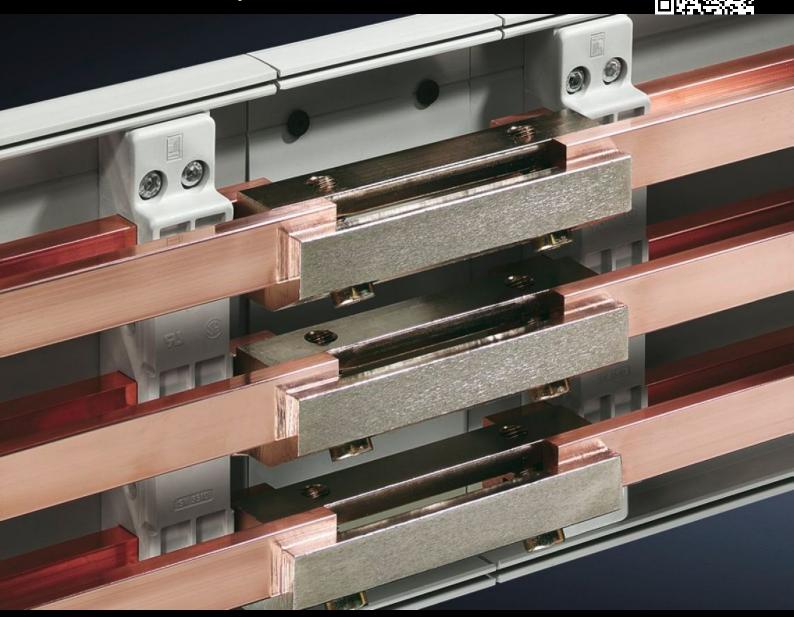

### SV 3515.000 - PLS busbar connectors

For connecting PLS special busbars, no drilling required.

#### Tender text

PLS 1600 busbar connector

System

Rittal RiLine60

Description

PLS 1600 busbar connector for connecting the

PLS 1600 special busbar

Design

Baying connection from enclosure to enclosure

Material properties

E-Cu, nickel-plated

Screw M10

Tightening torque

20 Nm

Note

The use of cross members 9340240/230 is compulsory for UL 508A applications.