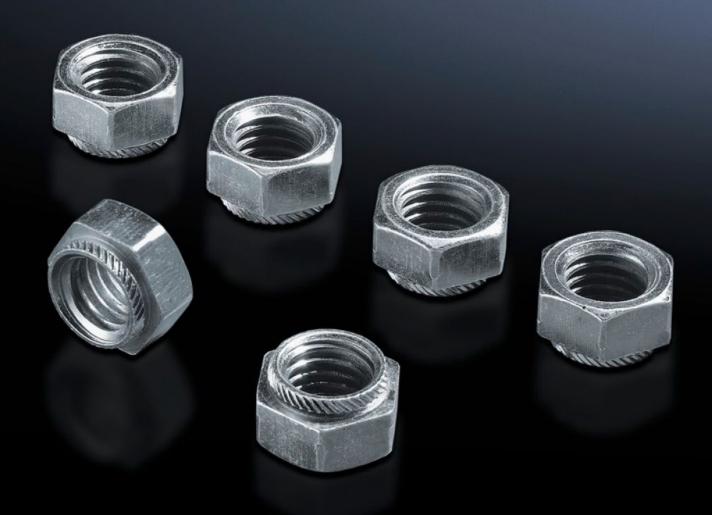

## SV 3591.060 - Inserted screw nut M12

Self-holding nut with knurled ring. For drilled holes in busbars.

## Features

| Model No.             | SV 3591.060                                          |
|-----------------------|------------------------------------------------------|
| Product description   | Self-holding nut with knurled ring for busbars E-Cu. |
| Ø hole                | 14.5 mm                                              |
| Packs of              | 30 pc(s).                                            |
| Net weight            | 0.24                                                 |
| Gross weight          | 0.283                                                |
| Customs tariff number | 39269097                                             |
| EAN                   | 4028177307278                                        |
| ETIM 9                | EC002343                                             |
| ETIM 8                | EC002343                                             |
| ECLASS 8.0            | 23110902                                             |