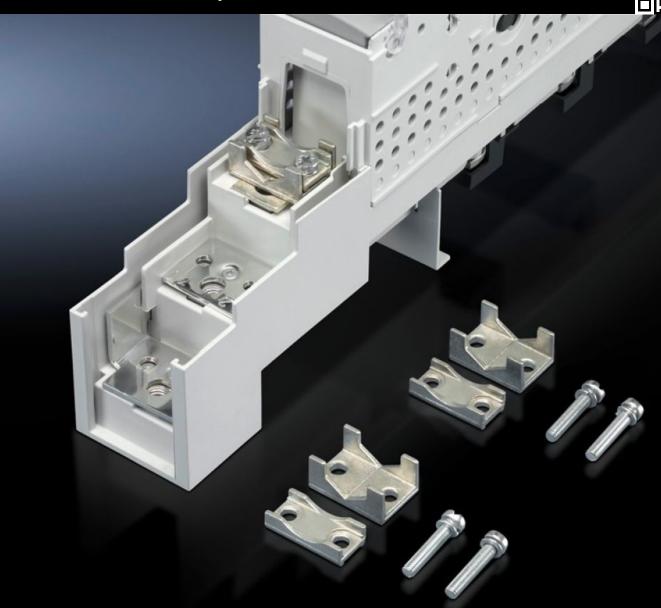

# SV 3592.010 - Clamp-type terminal connection for NH slimline fuse-switch disconnectors

For NH slimline fuse-switch disconnectors size 00. For connecting round conductors.

### Tender text

© Rittal 2025 2

Clamp-type terminal connection

For NH slimline fuse-switch-disconnectors 00.

For the connection of round conductors 1.5 to 95 mm<sup>2</sup>.

Tightening torque:

Terminal screw 4 Nm.