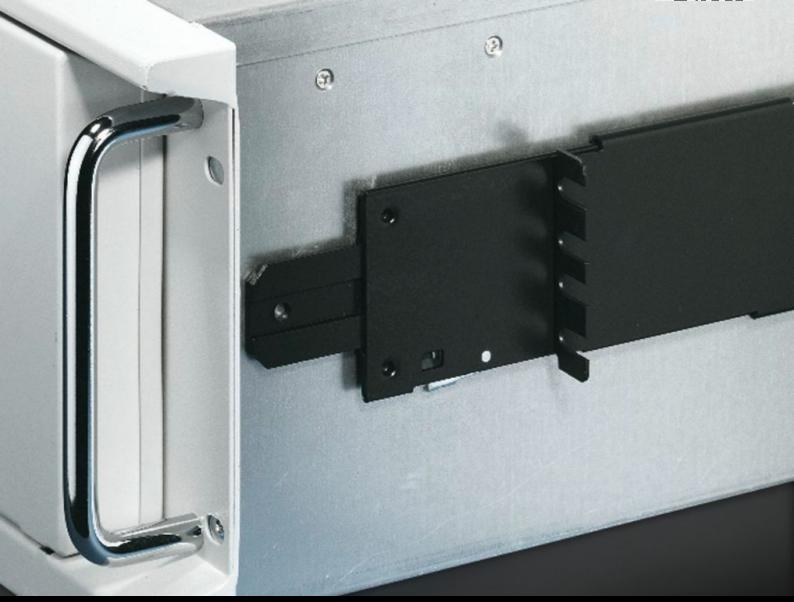

## TS 3659.180 - Server telescopic slides

For optimum accessibility to the servers, even when built-in.

## **Features**

| Model No.             | TS 3659.180                                                                                                     |
|-----------------------|-----------------------------------------------------------------------------------------------------------------|
| Design                | For 468.6-687.4 mm distance between levels                                                                      |
| Product description   | Facilitate optimum accessibility to the servers, even when built-in For servers with a maximum width of 426 mm. |
| Material              | Sheet steel                                                                                                     |
| Supply includes       | Telescopic slide with mounting kit Assembly parts                                                               |
| Extension length      | 511.2 mm                                                                                                        |
| To fit                | Enclosure type: TS: 600 mm Enclosure type: TS IT Enclosure type: VX IT                                          |
| Load capacity         | 30 kg                                                                                                           |
| Note                  | Only in conjunction with L-shaped mounting angles                                                               |
| Packs of              | 2 pc(s).                                                                                                        |
| Net weight            | 2.424                                                                                                           |
| Gross weight          | 2.624                                                                                                           |
| Customs tariff number | 73269098                                                                                                        |
| EAN                   | 4028177222908                                                                                                   |
| ETIM 9                | EC002520                                                                                                        |
| ETIM 8                | EC002520                                                                                                        |
| ECLASS 8.0            | 27189261                                                                                                        |