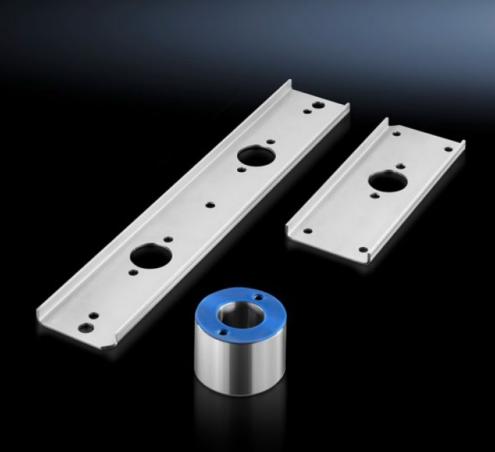

## HD 4000.066 - HD connection components for command panels HD, printer enclosures HD

The HD connection components provide a hygienic assembly solution for connecting two enclosures with integral cable routing.

## Features

| Model No.             | HD 4000.066                                                                                                                                                                                                                                                                                    |
|-----------------------|------------------------------------------------------------------------------------------------------------------------------------------------------------------------------------------------------------------------------------------------------------------------------------------------|
| Product description   | For For combining HD command panels and HD printer enclosures into one PC enclosure.                                                                                                                                                                                                           |
| Material              | Stainless steel 1.4301 (AISI 304)                                                                                                                                                                                                                                                              |
| Supply includes       | 2 reinforcement plates for enclosure, top<br>4 reinforcement plates for enclosure, bottom (2 for the roof, 2 for<br>the attachment of levelling feet or supporting structure)<br>2 spacer supports with drilled hole Ø 40 mm for cable entry, height<br>50/45.8 mm<br>Assembly parts and seals |
| Packs of              | 1 pc(s).                                                                                                                                                                                                                                                                                       |
| Net weight            | 8.6                                                                                                                                                                                                                                                                                            |
| Gross weight          | 8.6                                                                                                                                                                                                                                                                                            |
| Customs tariff number | 73269098                                                                                                                                                                                                                                                                                       |
| EAN                   | 4028177709515                                                                                                                                                                                                                                                                                  |
| ETIM 9                | EC000441                                                                                                                                                                                                                                                                                       |
| ETIM 8                | EC000441                                                                                                                                                                                                                                                                                       |
| ECLASS 8.0            | 27149109                                                                                                                                                                                                                                                                                       |