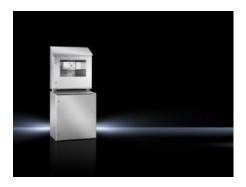

## HD 4000.066 - HD connection components for command panels HD, printer enclosures HD

The HD connection components provide a hygienic assembly solution for connecting two enclosures with integral cable routing.

## Features

| Model No.             | HD 4000.066                                                                                                                                                                                                                                                                                    |
|-----------------------|------------------------------------------------------------------------------------------------------------------------------------------------------------------------------------------------------------------------------------------------------------------------------------------------|
| Product description   | For For combining HD command panels and HD printer enclosures into one PC enclosure.                                                                                                                                                                                                           |
| Material              | Stainless steel 1.4301 (AISI 304)                                                                                                                                                                                                                                                              |
| Supply includes       | 2 reinforcement plates for enclosure, top<br>4 reinforcement plates for enclosure, bottom (2 for the roof, 2 for<br>the attachment of levelling feet or supporting structure)<br>2 spacer supports with drilled hole Ø 40 mm for cable entry, height<br>50/45.8 mm<br>Assembly parts and seals |
| Packs of              | 1 pc(s).                                                                                                                                                                                                                                                                                       |
| Net weight            | 8.6                                                                                                                                                                                                                                                                                            |
| Gross weight          | 8.6                                                                                                                                                                                                                                                                                            |
| Customs tariff number | 73269098                                                                                                                                                                                                                                                                                       |
| EAN                   | 4028177709515                                                                                                                                                                                                                                                                                  |
| ETIM 9                | EC000441                                                                                                                                                                                                                                                                                       |
| ETIM 8                | EC000441                                                                                                                                                                                                                                                                                       |
| ECLASS 8.0            | 27149109                                                                                                                                                                                                                                                                                       |