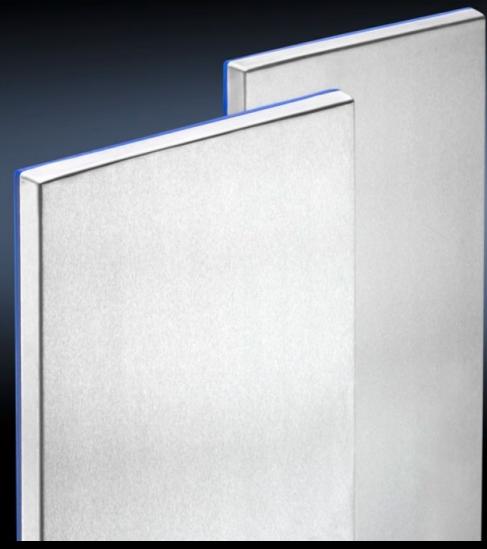

## HD 4000.185 - HD side panels for HD large enclosure

Side panels with exterior blue silicone seal. Screw fastening points are located inside the sealing zone.

## **Features**

| Model No.             | HD 4000.185                                                                                  |
|-----------------------|----------------------------------------------------------------------------------------------|
| Material              | Stainless steel 1.4301 (AISI 304), 2.0 mm                                                    |
| Supply includes       | With assembly parts for screw-fastening from the inside                                      |
| Note                  | Depending on the fitted side panel, the overall width of the enclosure is increased by 25 mm |
| To fit                | Height: = 1,800 mm<br>Depth: = 500 mm                                                        |
| Packs of              | 2 pc(s).                                                                                     |
| Net weight            | 32                                                                                           |
| Customs tariff number | 94039910                                                                                     |
| EAN                   | 4028177693616                                                                                |
| ETIM 9                | EC002524                                                                                     |
| ETIM 8                | EC002524                                                                                     |
| ECLASS 8.0            | 27182101                                                                                     |