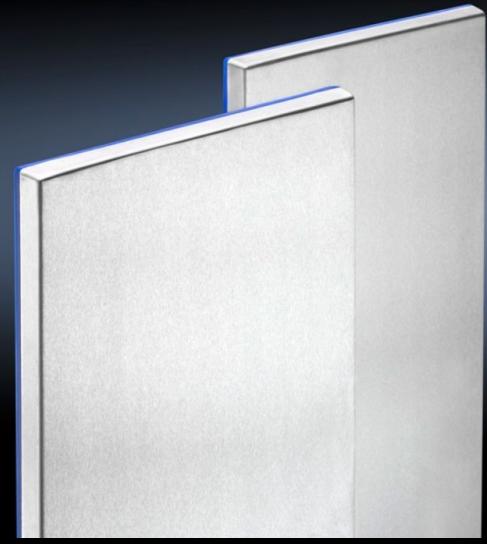

## HD 4000.205 - HD side panels for HD system enclosure

Side panels with exterior blue silicone seal. Screw fastening points are located inside the sealing zone.