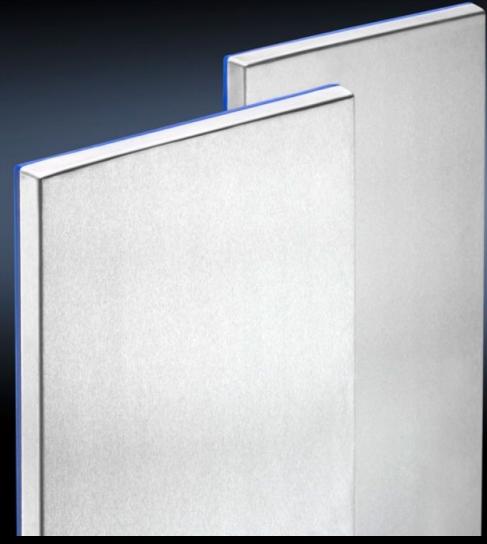

## HD 4000.206 - HD side panels for HD system enclosure

Side panels with exterior blue silicone seal. Screw fastening points are located inside the sealing zone.