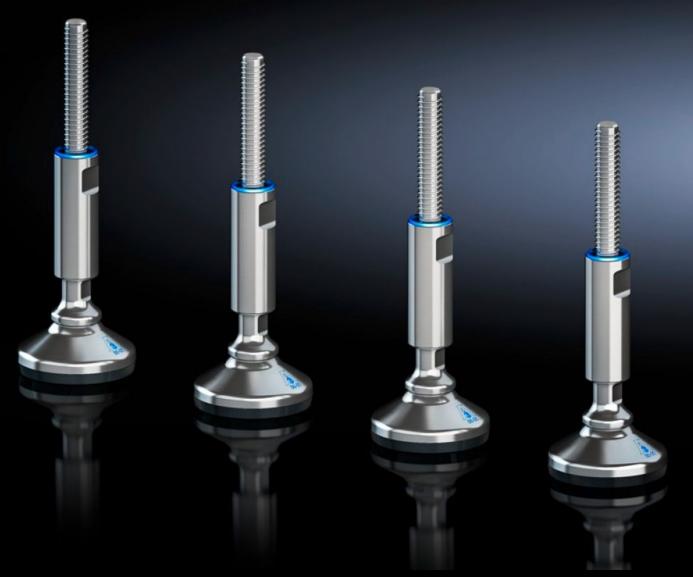

### HD 4000.240 - Levelling feet HD

Levelling feet HD minimise cleaning time thanks to fully covered, permanently sealed threads and provide compensation of floor inclines up to an angle of 10° thanks to flexible base plate.

#### **Features**

| Model No.             | HD 4000.240                                                                                                                                                                                                                                                                       |
|-----------------------|-----------------------------------------------------------------------------------------------------------------------------------------------------------------------------------------------------------------------------------------------------------------------------------|
| Design                | without base mount                                                                                                                                                                                                                                                                |
| Benefits              | Minimises cleaning time thanks to fully covered, permanently sealed threads Compensation of floor inclines up to an angle of 10° thanks to flexible base Baying can even be achieved on sloping floors, thanks to a large levelling range Certification to 3-A Sanitary Standards |
| Material              | Stainless steel 1.4301 (AISI 304)                                                                                                                                                                                                                                                 |
| Supply includes       | Assembly parts and seals                                                                                                                                                                                                                                                          |
| Load capacity         | Max. 7000 N static per levelling foot                                                                                                                                                                                                                                             |
| Dimensions            | Thread: M12                                                                                                                                                                                                                                                                       |
| To fit                | Enclosure type: HD compact enclosure VX VX SE TS                                                                                                                                                                                                                                  |
| Levelling range       | 122 - 175 mm                                                                                                                                                                                                                                                                      |
| Packs of              | 4 pc(s).                                                                                                                                                                                                                                                                          |
| Net weight            | 2                                                                                                                                                                                                                                                                                 |
| Gross weight          | 2.342                                                                                                                                                                                                                                                                             |
| Customs tariff number | 73181900                                                                                                                                                                                                                                                                          |
| EAN                   | 4028177707641                                                                                                                                                                                                                                                                     |
| ETIM 9                | EC002622                                                                                                                                                                                                                                                                          |
| ETIM 8                | EC002622                                                                                                                                                                                                                                                                          |