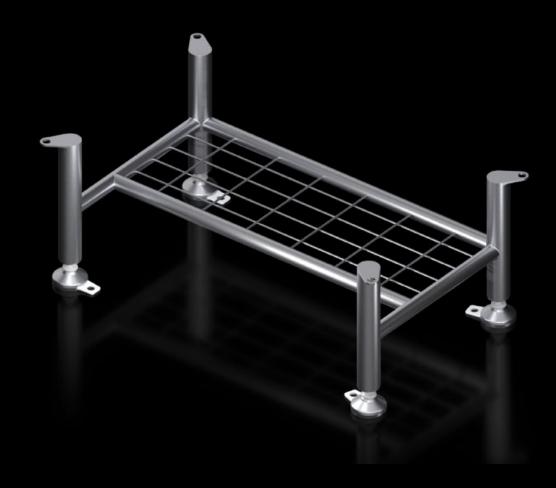

# HD supporting structure with levelling

State: 04/07/2025 (Source: rittal.com/com-en)

#### HD 4000.309 - HD supporting structure with levelling

Supporting structures possess closed cross-sections and continuously welded seams to guarantee absolute impermeability. The round profile helps to avoid the common problem of collecting dirt, particularly with horizontal surfaces.

#### **Features**

| Model No.             | HD 4000.309                                                          |
|-----------------------|----------------------------------------------------------------------|
| Benefits              | The guaranteed floor clearance of the enclosures ensures easy wet    |
|                       | or dry cleaning                                                      |
|                       | The width supports the installation of individual supporting         |
|                       | structures underneath bayed VX25 and HD system enclosures and        |
|                       | HD compact enclosures                                                |
| Material              | Stainless steel 1.4301 (AISI 304)                                    |
| Surface finish        | Brushed, grain 400                                                   |
| Supply includes       | With horizontal grille for cable cable entry between the support     |
|                       | strips, rear                                                         |
|                       | Assembly parts and seals                                             |
| Dimensions            | Height: 300 mm                                                       |
| Basic material        | Stainless steel                                                      |
| Note on Model No.     | Please quote the complete design code on all enquiries and orders    |
|                       | Extended delivery times.                                             |
| Design code number    | Enclosure: 1 = HD compact enclosure or enclosure: 2 = VX25 HD        |
|                       | system enclosure                                                     |
|                       | Enclosure width: mm                                                  |
|                       | Enclosure depth: mm                                                  |
|                       | Levelling: 1 = with (for 4 feet, 0-55 mm)                            |
|                       | Base mounting: 1 = with or 2 = without                               |
|                       | Extended delivery times.                                             |
|                       | Example: 2 - 1000 - 800 - 1 - 1 (supporting structure for VX - width |
|                       | 1000 mm - depth 800 mm - with levelling - with base mounting)        |
| Packs of              | 1 pc(s).                                                             |
| Customs tariff number | 94039910                                                             |