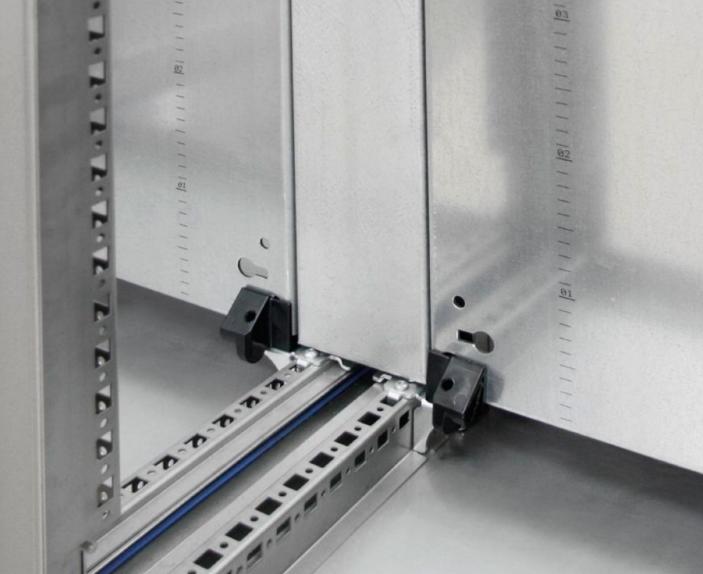

## HD 4000.508 - Mounting plate infill for HD large enclosure

For a continuous mounting surface in bayed suites where the mounting plate is set forward.

## Features

| Model No.             | HD 4000.508                                                                                |
|-----------------------|--------------------------------------------------------------------------------------------|
| Product description   | For a continuous mounting surface in bayed suites where the mounting plate is set forward. |
| Material              | Sheet steel, 2 mm                                                                          |
| Surface finish        | Zinc-plated                                                                                |
| Supply includes       | Assembly parts                                                                             |
| To fit                | Height: = 1,800 mm                                                                         |
| Packs of              | 1 pc(s).                                                                                   |
| Net weight            | 5.5                                                                                        |
| Gross weight          | 6                                                                                          |
| Customs tariff number | 94039910                                                                                   |
| EAN                   | 4028177693722                                                                              |
| ETIM 9                | EC000213                                                                                   |
| ETIM 8                | EC000213                                                                                   |
| ECLASS 8.0            | 27409216                                                                                   |
|                       |                                                                                            |