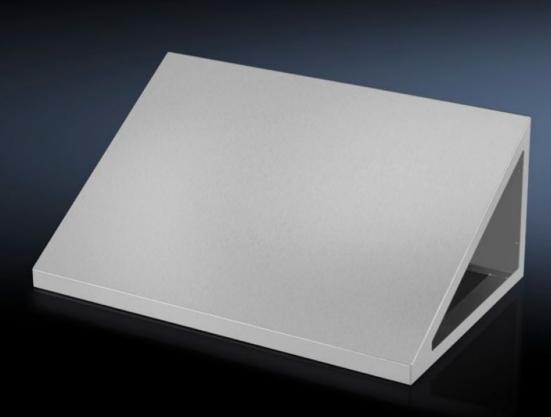

## HD 4000.525 - HD attachment for HD large enclosure

30° sloped attachment to prevent the accumulation of liquids or objects. Gap-free mounting on the HD system enclosure.